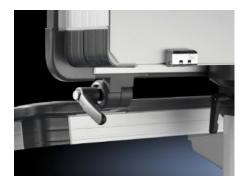

## CP 6005.500 - Frame connector, adjustable for Comfort Panel

Adjustable enclosure connector, for Comfort Panels, mounting between operating and housings and horizontal or vertical surfaces.

## **Features**

| Model No.                  | CP 6005.500                                                                                 |
|----------------------------|---------------------------------------------------------------------------------------------|
| Product description        | For use between the command panel and keyboard housing and horizontal or vertical surfaces. |
| Material                   | Die-cast zinc                                                                               |
| Surface finish             | Powder-coated                                                                               |
| Colour                     | RAL 7024                                                                                    |
| Supply includes            | Assembly parts and clamping levers for both sides.                                          |
| Rotation angle/swivel area | Adjustable in 8° stepped increments.                                                        |
| Packs of                   | 1 pc(s).                                                                                    |
| Net weight                 | 0.65                                                                                        |
| Gross weight               | 0.758                                                                                       |
| Customs tariff number      | 79070000                                                                                    |
| EAN                        | 4028177490116                                                                               |
| ETIM 9                     | EC002504                                                                                    |
| ECLASS 8.0                 | 27142423                                                                                    |
|                            |                                                                                             |