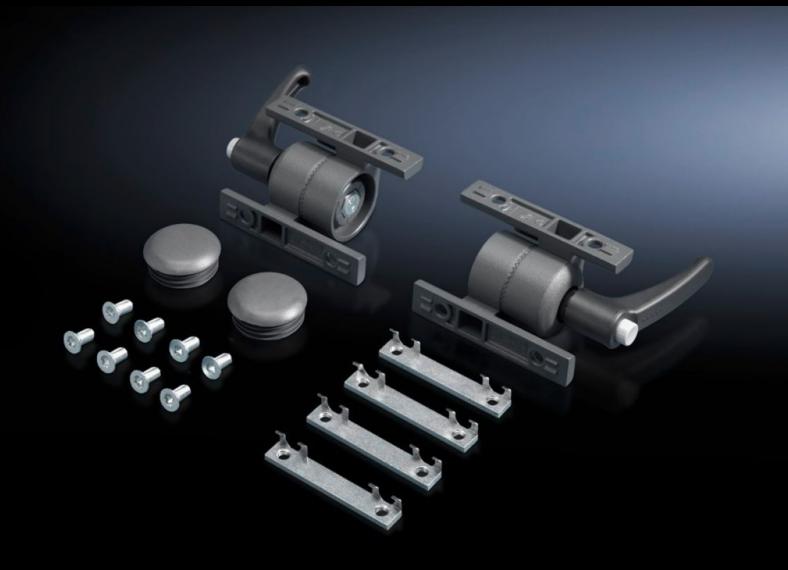

## CP 6005.500 - Frame connector, adjustable for Comfort Panel

Adjustable enclosure connector, for Comfort Panels, mounting between operating and housings and horizontal or vertical surfaces.

## **Features**

| Model No.                  | CP 6005.500                                                                                 |
|----------------------------|---------------------------------------------------------------------------------------------|
| Product description        | For use between the command panel and keyboard housing and horizontal or vertical surfaces. |
| Material                   | Die-cast zinc                                                                               |
| Surface finish             | Powder-coated                                                                               |
| Colour                     | RAL 7024                                                                                    |
| Supply includes            | Assembly parts and clamping levers for both sides.                                          |
| Rotation angle/swivel area | Adjustable in 8° stepped increments.                                                        |
| Packs of                   | 1 pc(s).                                                                                    |
| Net weight                 | 0.65                                                                                        |
| Gross weight               | 0.758                                                                                       |
| Customs tariff number      | 79070000                                                                                    |
| EAN                        | 4028177490116                                                                               |
| ETIM 9                     | EC002504                                                                                    |
| ECLASS 8.0                 | 27142423                                                                                    |
|                            |                                                                                             |