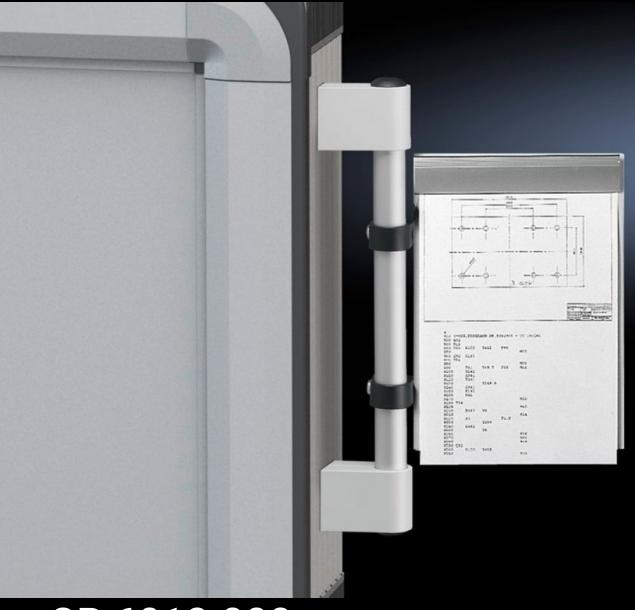

## CP 6013.000 - Clipboard

For securing operating instructions or plans (A4 size) at eye level, for mounting on the handle set.

## **Features**

| Model No.             | CP 6013.000                                                                                                                                                   |
|-----------------------|---------------------------------------------------------------------------------------------------------------------------------------------------------------|
| Product description   | For securing operating instructions or plans (A4 size) at eye level.                                                                                          |
| Function principle    | Prepared for mounting on the right-hand side. Mounting on the left is also possible by unscrewing and moving the clip part.                                   |
| Material              | Clipboard: Sheet steel<br>Clip part: Aluminium                                                                                                                |
| Surface finish        | Clip part: Natural anodised                                                                                                                                   |
| Colour                | RAL 7035                                                                                                                                                      |
| Note                  | Depending on the application, a different handle system is required For mounting purposes, a straight tube length of ≥ 200 mm, Ø 20 mm or Ø 25 mm is required |
| Dimensions            | Width: 225 mm<br>Height: 315 mm                                                                                                                               |
| Packs of              | 1 pc(s).                                                                                                                                                      |
| Net weight            | 0.84                                                                                                                                                          |
| Gross weight          | 0.889                                                                                                                                                         |
| Customs tariff number | 39269097                                                                                                                                                      |
| EAN                   | 4028177118218                                                                                                                                                 |
| ETIM 9                | EC002270                                                                                                                                                      |
| ECLASS 8.0            | 27189267                                                                                                                                                      |