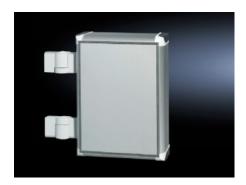

## CP 6016.200 - Enclosure connectors Adjustable

For use between Command Panels, terminal boxes, compact enclosures and horizontal or vertical surfaces. Pre-mount the connector halves on both sides, screw together and secure with a locking screw, and/or adjust the angle of rotation.