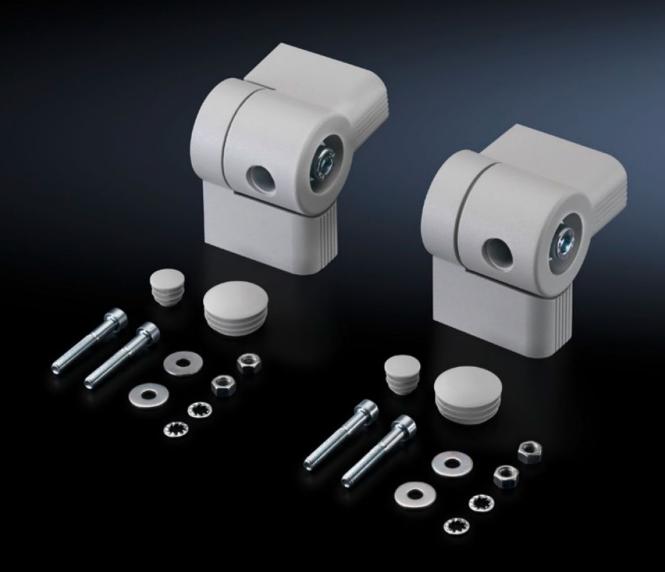

## CP 6016.200 - Enclosure connectors Adjustable

For use between Command Panels, terminal boxes, compact enclosures and horizontal or vertical surfaces. Pre-mount the connector halves on both sides, screw together and secure with a locking screw, and/or adjust the angle of rotation.

#### **Features**

| ls, terminal boxes, compact cal surfaces. Pre-mount the |
|---------------------------------------------------------|
| crew together and secure with a ngle of rotation.       |
|                                                         |
|                                                         |
|                                                         |
|                                                         |
| nged for standard, commercially<br>50 mm).              |
| ncrements.                                              |
|                                                         |
|                                                         |
|                                                         |
|                                                         |
|                                                         |
|                                                         |