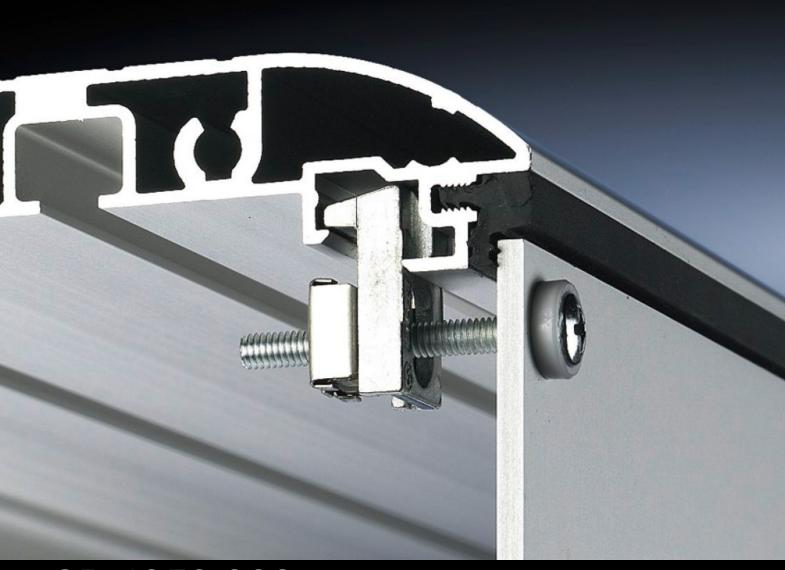

## CP 6053.000 - Mounting kit for Optipanel

For the installation of aluminium front panels, command panels and keyboards.

## **Features**

| Model No.             | CP 6053.000                                                                  |
|-----------------------|------------------------------------------------------------------------------|
| Design                | For holes                                                                    |
| Product description   | For the installation of aluminium front panels, command panels and keyboards |
| Supply includes       | Packs of 30 retaining claws, captive nuts, screws and sealing washers        |
| Thread                | M5                                                                           |
| Packs of              | 30 pc(s).                                                                    |
| Net weight            | 0.51                                                                         |
| Gross weight          | 0.55                                                                         |
| Customs tariff number | 83024900                                                                     |
| EAN                   | 4028177118911                                                                |
| ETIM 9                | EC002625                                                                     |
| ECLASS 8.0            | 27189234                                                                     |