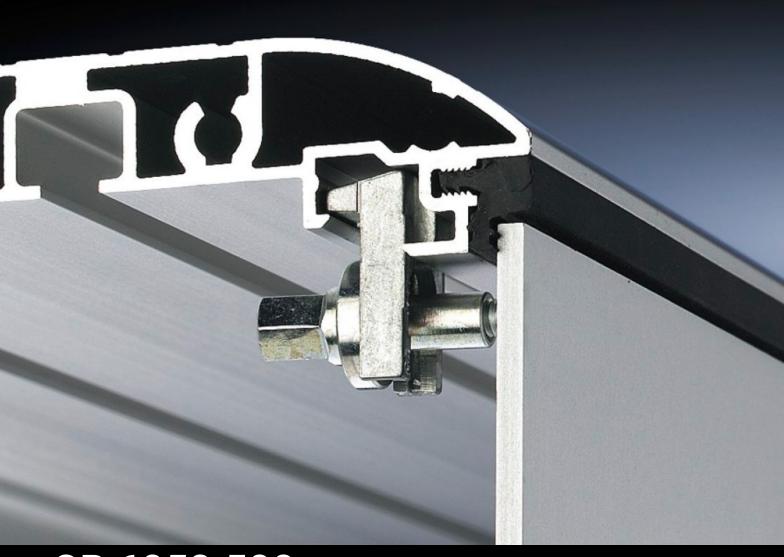

## CP 6053.500 - Mounting kit for Optipanel

For the installation of aluminium front panels, command panels and keyboards.

## **Features**

| Model No.             | CP 6053.500                                                                  |
|-----------------------|------------------------------------------------------------------------------|
| Design                | For threaded bolts                                                           |
| Product description   | For the installation of aluminium front panels, command panels and keyboards |
| Supply includes       | Pack of 10 retaining claws and cap screws                                    |
| Direct Integration    | For the installation of TFT monitors 15", 17" and 19".                       |
| Thread                | M5                                                                           |
| Packs of              | 10 pc(s).                                                                    |
| Net weight            | 0.13                                                                         |
| Gross weight          | 0.142                                                                        |
| Customs tariff number | 83024900                                                                     |
| EAN                   | 4028177163669                                                                |
| ETIM 9                | EC002625                                                                     |
| ECLASS 8.0            | 27189234                                                                     |