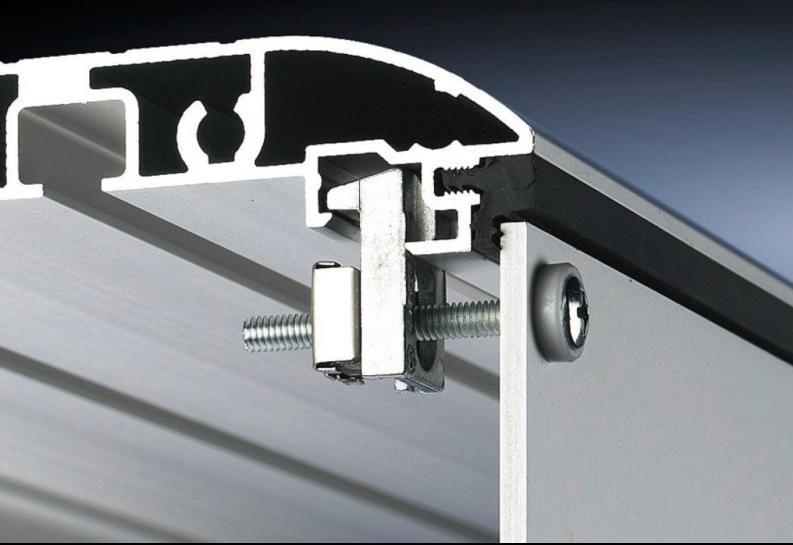

## CP 6058.000 - Mounting kit for Optipanel

For the installation of aluminium front panels, command panels and keyboards.

## Features

| Model No.             | CP 6058.000                                                                  |
|-----------------------|------------------------------------------------------------------------------|
| Design                | For holes                                                                    |
| Product description   | For the installation of aluminium front panels, command panels and keyboards |
| Supply includes       | Packs of 30 retaining claws, captive nuts, screws and sealing washers        |
| Direct Integration    | For the installation of customer-specific applications                       |
| Thread                | M4                                                                           |
| Packs of              | 30 pc(s).                                                                    |
| Net weight            | 0.42                                                                         |
| Gross weight          | 0.466                                                                        |
| Customs tariff number | 83024900                                                                     |
| EAN                   | 4028177119017                                                                |
| ETIM 9                | EC002625                                                                     |
| ECLASS 8.0            | 27189234                                                                     |
|                       |                                                                              |