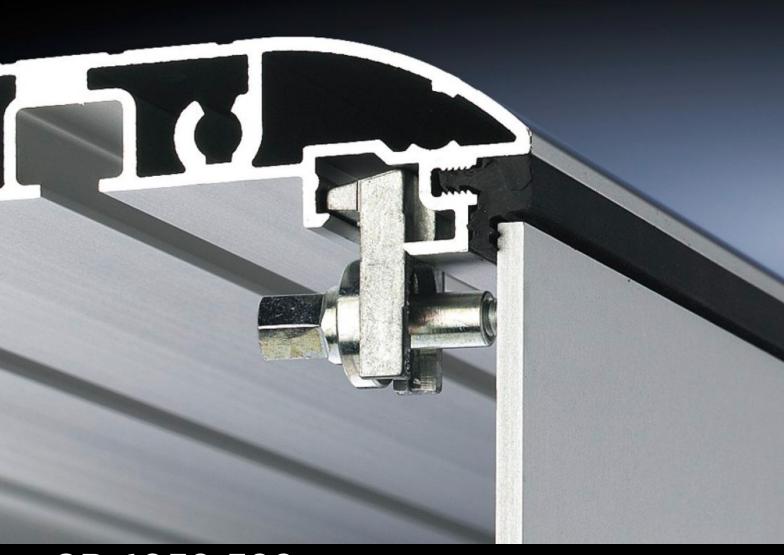

## CP 6058.500 - Mounting kit for Optipanel

For the installation of aluminium front panels, command panels and keyboards.

## **Features**

| lts<br>on of aluminium front panels, command panels and |
|---------------------------------------------------------|
|                                                         |
| on of aluminium front panels, command panels and        |
|                                                         |
| ning claws and cap screws                               |
| on of customer-specific applications                    |
| on of TFT monitors 15", 17" and 19".                    |
|                                                         |
|                                                         |
|                                                         |
|                                                         |
|                                                         |
| j                                                       |
|                                                         |
|                                                         |
|                                                         |