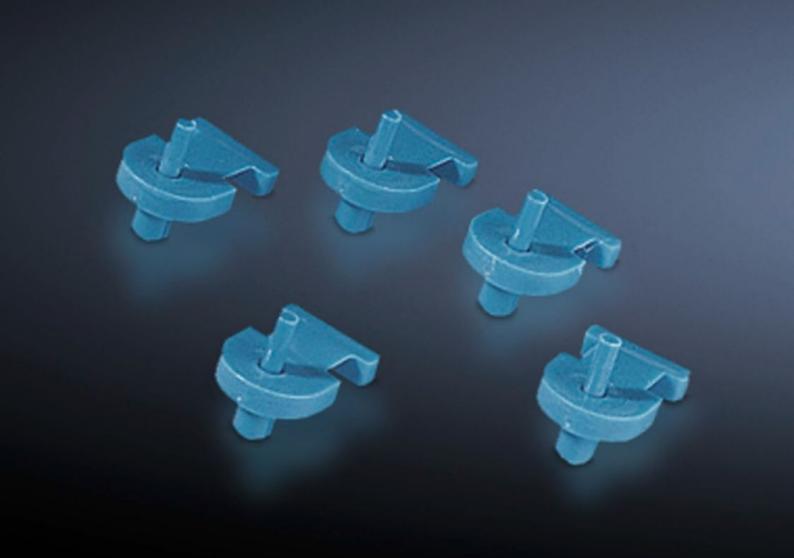

## CP 6059.000 - Cable tie fastener for round system punchings and VIP 6000

For all commercially available cable ties up to a tie width of 4.8 mm, simply insert into the screw channel and secure by hammering down the split rivet.

## **Features**

| Model No.             | CP 6059.000                                                                                                                                               |
|-----------------------|-----------------------------------------------------------------------------------------------------------------------------------------------------------|
| Product description   | For all commercially available cable ties up to a tie width of 4.8 mm. Simply insert into the screw channel and secure by hammering down the split rivet. |
| Material              | Polyamide 6.6, self-extinguishing to UL 94-V2                                                                                                             |
| Packs of              | 100 pc(s).                                                                                                                                                |
| Net weight            | 0.1                                                                                                                                                       |
| Gross weight          | 0.074                                                                                                                                                     |
| Customs tariff number | 39269097                                                                                                                                                  |
| EAN                   | 4028177163645                                                                                                                                             |
| ECLASS 8.0            | 23159007                                                                                                                                                  |