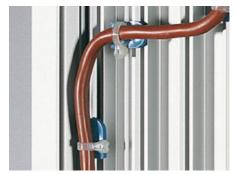

## CP 6059.000 - Cable tie fastener for round system punchings and VIP 6000

For all commercially available cable ties up to a tie width of 4.8 mm, simply insert into the screw channel and secure by hammering down the split rivet.

## **Features**

| Model No.             | CP 6059.000                                                                                                                                               |
|-----------------------|-----------------------------------------------------------------------------------------------------------------------------------------------------------|
| Product description   | For all commercially available cable ties up to a tie width of 4.8 mm. Simply insert into the screw channel and secure by hammering down the split rivet. |
| Material              | Polyamide 6.6, self-extinguishing to UL 94-V2                                                                                                             |
| Packs of              | 100 pc(s).                                                                                                                                                |
| Net weight            | 0.1                                                                                                                                                       |
| Gross weight          | 0.074                                                                                                                                                     |
| Customs tariff number | 39269097                                                                                                                                                  |
| EAN                   | 4028177163645                                                                                                                                             |
| ECLASS 8.0            | 23159007                                                                                                                                                  |