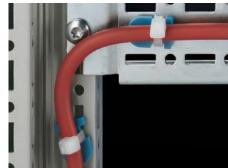

## CP 6059.000 - Cable tie fastener for round system punchings and VIP 6000

For all commercially available cable ties up to a tie width of 4.8 mm, simply insert into the screw channel and secure by hammering down the split rivet.

## **Features**

| Model No.             | CP 6059.000                                                                                                                                               |
|-----------------------|-----------------------------------------------------------------------------------------------------------------------------------------------------------|
| Product description   | For all commercially available cable ties up to a tie width of 4.8 mm. Simply insert into the screw channel and secure by hammering down the split rivet. |
| Material              | Polyamide 6.6, self-extinguishing to UL 94-V2                                                                                                             |
| Packs of              | 100 pc(s).                                                                                                                                                |
| Net weight            | 0.1                                                                                                                                                       |
| Gross weight          | 0.074                                                                                                                                                     |
| Customs tariff number | 39269097                                                                                                                                                  |
| EAN                   | 4028177163645                                                                                                                                             |
| ECLASS 8.0            | 23159007                                                                                                                                                  |