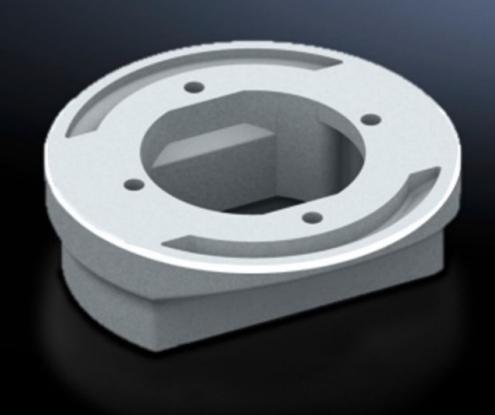

## CP 6071.000 - Connection adaptor CP-L Ø 130 mm o CP-L rectangular 120 x 65 mm

For external mounting of command panels with CP-L support arm cut-out, 120 x 65 mm.

## **Features**

| Model No.             | CP 6071.000                                                                                       |
|-----------------------|---------------------------------------------------------------------------------------------------|
| Product description   | For external mounting of command panels with CP-L support arm cut-out, I rectangular 120 x 65 mm. |
| Material              | Cast aluminium                                                                                    |
| Colour                | RAL 7035                                                                                          |
| Supply includes       | Seal and assembly parts                                                                           |
| Dimensions            | Height: 40 mm                                                                                     |
| Packs of              | 1 pc(s).                                                                                          |
| Net weight            | 0.559                                                                                             |
| Gross weight          | 0.56                                                                                              |
| Customs tariff number | 76169990                                                                                          |
| EAN                   | 4028177618770                                                                                     |
| ECLASS 8.0            | 27189263                                                                                          |