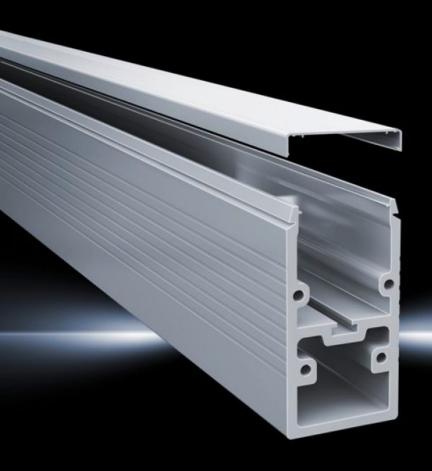

## CP 6100.000 - Support sections CP-XL

Support sections for CP-XL support arm system

## Features

| Model No.             | CP 6100.000                                                                                                                                                                                                                                                                                               |
|-----------------------|-----------------------------------------------------------------------------------------------------------------------------------------------------------------------------------------------------------------------------------------------------------------------------------------------------------|
| Design                | Open                                                                                                                                                                                                                                                                                                      |
| Product description   | Attachment to the connection components with 4 self-tapping<br>screws in a screw channel, may be cut to any required length.<br>Closed cable duct for higher loads and torsion. Open cable duct for<br>easy servicing access and for pre-assembled cables with<br>connectors, lockable via clip-in cover. |
| Benefits              | Open support section for retrospective cable insertion<br>Separation of control cables from power supply with two separate<br>ducts                                                                                                                                                                       |
| Material              | Extruded aluminium section                                                                                                                                                                                                                                                                                |
| Colour                | RAL 7035                                                                                                                                                                                                                                                                                                  |
| Supply includes       | Clip-in lid                                                                                                                                                                                                                                                                                               |
| Length                | 1,000 mm                                                                                                                                                                                                                                                                                                  |
| Dimensions            | Width: 80 mm<br>Height: 155 mm<br>Length: 1,000 mm                                                                                                                                                                                                                                                        |
| Packs of              | 1 pc(s).                                                                                                                                                                                                                                                                                                  |
| Net weight            | 9.616                                                                                                                                                                                                                                                                                                     |
| Gross weight          | 10.122                                                                                                                                                                                                                                                                                                    |
| Customs tariff number | 76042990                                                                                                                                                                                                                                                                                                  |
| EAN                   | 4028177119123                                                                                                                                                                                                                                                                                             |
| ECLASS 8.0            | 27400556                                                                                                                                                                                                                                                                                                  |