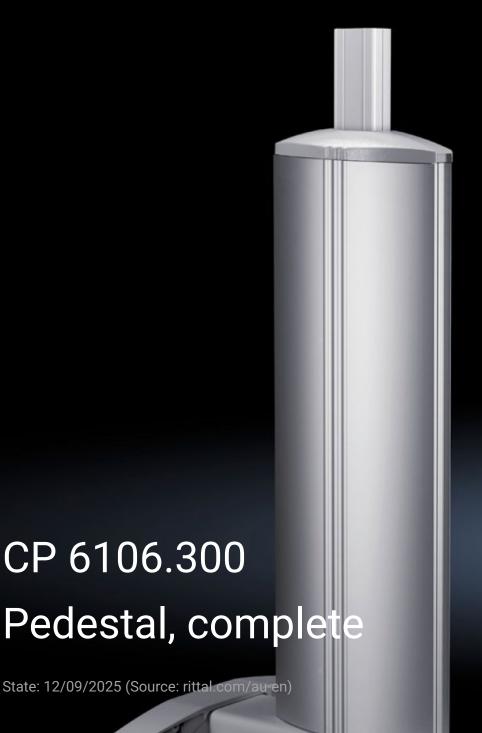

## CP 6106.300 - Pedestal, complete for Command Panel

## **Features**

| Model No.              | CP 6106.300                                                             |
|------------------------|-------------------------------------------------------------------------|
| Design                 | Stationary                                                              |
| Benefits               | Reliable protection of cable management                                 |
| Colour                 | RAL 7035                                                                |
| Supply includes        | Cross member Support section Vertical aluminium moulding, may be opened |
| Load capacity (static) | 25 kg                                                                   |
| Dimensions             | Width: 600 mm<br>Height: 1,093 mm<br>Depth: 660 mm                      |
| Packs of               | 1 pc(s).                                                                |
| Net weight             | 28                                                                      |
| Gross weight           | 29.7                                                                    |
| Customs tariff number  | 73269098                                                                |
| EAN                    | 4028177698444                                                           |
| ETIM 9                 | EC002534                                                                |
| ECLASS 8.0             | 27182604                                                                |