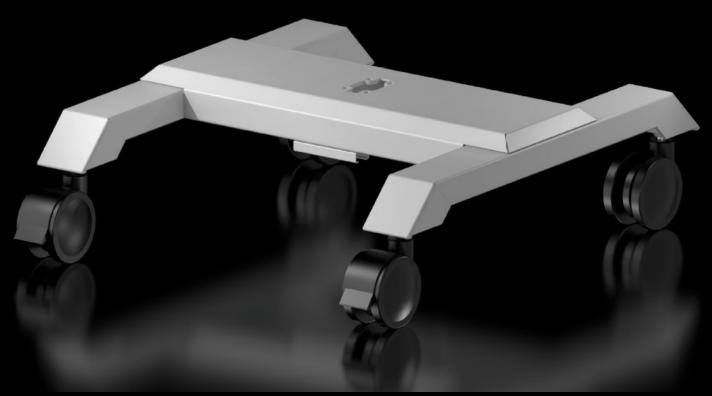

## CP 6106.400 - Pedestal base plate modular, CP 60 large

## **Features**

| Model No.              | CP 6106.400                                                                                 |
|------------------------|---------------------------------------------------------------------------------------------|
| Design                 | mobile                                                                                      |
| Material               | Steel                                                                                       |
| Colour                 | RAL 7035                                                                                    |
| Supply includes        | Pedestal base plate/cross member Twin castors                                               |
| Note                   | Support arm system CP 120 may also be used by simply drilling a hole. Weight capacity 50 kg |
| Load capacity (static) | 35 kg                                                                                       |
| Dimensions             | Width: 600 mm<br>Height: 205 mm<br>Depth: 650 mm                                            |
| Packs of               | 1 pc(s).                                                                                    |
| Net weight             | 12.62                                                                                       |
| Gross weight           | 13.42                                                                                       |
| Customs tariff number  | 73269098                                                                                    |
| EAN                    | 4028177698451                                                                               |
| ETIM 9                 | EC002535                                                                                    |
| ECLASS 8.0             | 27182604                                                                                    |