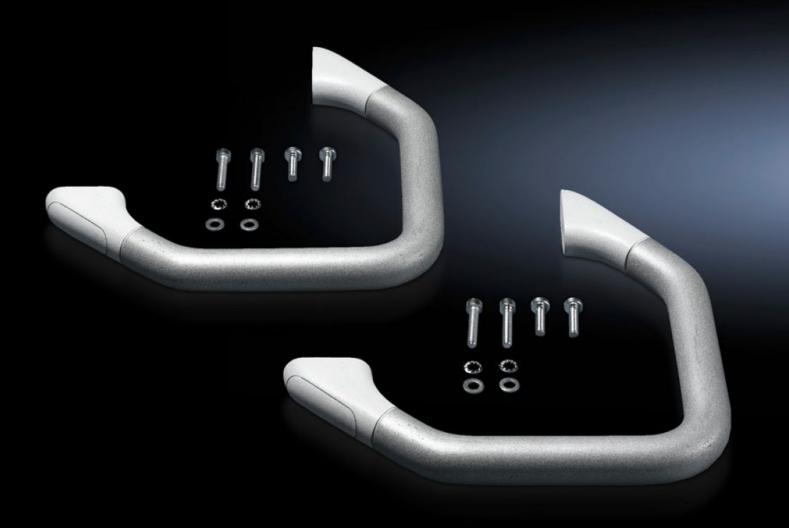

## CP 6107.000 - Corner handle

For external mounting on the enclosure corner or a flat surface (90° rotation of the handle holders)

## **Features**

| Model No.             | CP 6107.000                                                                                                                                                                                                                                            |
|-----------------------|--------------------------------------------------------------------------------------------------------------------------------------------------------------------------------------------------------------------------------------------------------|
| Product description   | For horizontal or vertical attachment to the enclosure panel of:<br>Comfort Panel, Optipanel, other enclosures or surfaces.                                                                                                                            |
| Material              | Handle holder: Die-cast zinc<br>Cover bungs: Plastic<br>Handle tube: Aluminium                                                                                                                                                                         |
| Surface finish        | Handle holder: Powder-coated                                                                                                                                                                                                                           |
| Colour                | Handle holder: RAL 7035<br>Cover bungs: Similar to RAL 7035<br>Handle tube: Similar to RAL 9006                                                                                                                                                        |
| Supply includes       | 2 handle tubes<br>4 handle holders<br>Assembly parts                                                                                                                                                                                                   |
| Note                  | Mounting holes and surfaces without fins are required for assembly purposes For the Comfort Panel version with fins, suitable milling work may be carried out. To this end, please specify "Prepared for handle set CP 6107.XXX" for the command panel |
| Packs of              | 2 pc(s).                                                                                                                                                                                                                                               |
| Net weight            | 1.1                                                                                                                                                                                                                                                    |
| Gross weight          | 1.16                                                                                                                                                                                                                                                   |
| Customs tariff number | 79070000                                                                                                                                                                                                                                               |
| EAN                   | 4028177229662                                                                                                                                                                                                                                          |
| ETIM 9                | EC002626                                                                                                                                                                                                                                               |
| ECLASS 8.0            | 27189266                                                                                                                                                                                                                                               |
|                       |                                                                                                                                                                                                                                                        |