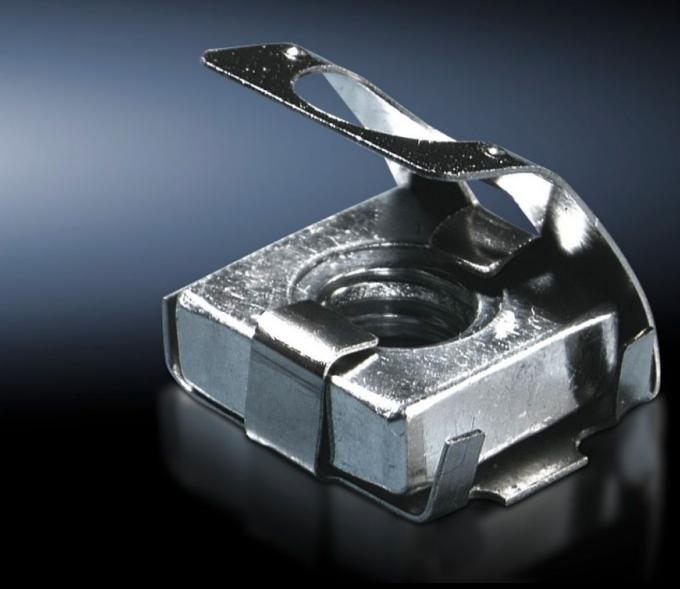

## CP 6108.000 - Spring nut M5

The spring ensures reliable protection against unintentional displacement.

## **Features**

| Model No.                     | CP 6108.000                                                                                                                                       |
|-------------------------------|---------------------------------------------------------------------------------------------------------------------------------------------------|
| Product description           | The spring ensures reliable protection against unintentional displacement.                                                                        |
| Benefits                      | Further interior installation possibilities are provided e.g. by mounting bracket 4597.000 or mounting bracket for interior installation 6205.100 |
| Material                      | Steel                                                                                                                                             |
| Surface finish                | Zinc-plated                                                                                                                                       |
| Installation options          | Comfort Panel from an installation depth of 74 mm<br>Optipanel from an installation depth of 100 mm<br>Compact Panel                              |
| Dimensions                    | Thread: M5                                                                                                                                        |
| Thread                        | M5                                                                                                                                                |
| Packs of                      | 50 pc(s).                                                                                                                                         |
| Net weight                    | 0.05                                                                                                                                              |
| Gross weight                  | 0.116                                                                                                                                             |
| PCF per pack (cradle-to-gate) | 0.4 kg CO2 eq (Cat B)                                                                                                                             |
| Note on PCF category          | Category B: PCF value (cradle-to-gate) based on the product weight approximately calculated and self-declared                                     |
| Customs tariff number         | 73181692                                                                                                                                          |
| EAN                           | 4028177233690                                                                                                                                     |
| ETIM 9                        | EC002358                                                                                                                                          |
| ECLASS 8.0                    | 23110815                                                                                                                                          |