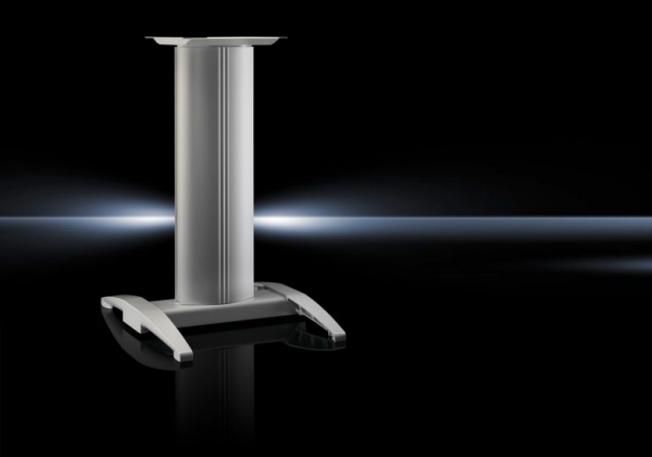

## IW 6141.200 - Pedestal, complete for IW worktops

## Features

| Model No.              | IW 6141.200                                                                      |
|------------------------|----------------------------------------------------------------------------------|
| Design                 | Stationary                                                                       |
| Benefits               | Reliable protection of cable management                                          |
| Colour                 | RAL 7035                                                                         |
| Supply includes        | Cross member<br>Vertical aluminium moulding, may be opened<br>Worktop attachment |
| Load capacity (static) | 25 kg                                                                            |
| Dimensions             | Width: 600 mm<br>Height: 946 mm<br>Depth: 660 mm                                 |
| Packs of               | 1 pc(s).                                                                         |
| Net weight             | 28.5                                                                             |
| Gross weight           | 31.2                                                                             |
| Customs tariff number  | 94039910                                                                         |
| EAN                    | 4028177305762                                                                    |
| ETIM 9                 | EC002534                                                                         |
| ECLASS 8.0             | 27182604                                                                         |
|                        |                                                                                  |