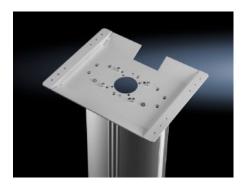

## IW 6141.200 - Pedestal, complete for IW worktops

## Features

| Model No.              | IW 6141.200                                                                      |
|------------------------|----------------------------------------------------------------------------------|
| Design                 | Stationary                                                                       |
| Benefits               | Reliable protection of cable management                                          |
| Colour                 | RAL 7035                                                                         |
| Supply includes        | Cross member<br>Vertical aluminium moulding, may be opened<br>Worktop attachment |
| Load capacity (static) | 25 kg                                                                            |
| Dimensions             | Width: 600 mm<br>Height: 946 mm<br>Depth: 660 mm                                 |
| Packs of               | 1 pc(s).                                                                         |
| Net weight             | 28.5                                                                             |
| Gross weight           | 31.2                                                                             |
| Customs tariff number  | 94039910                                                                         |
| EAN                    | 4028177305762                                                                    |
| ETIM 9                 | EC002534                                                                         |
| ECLASS 8.0             | 27182604                                                                         |
|                        |                                                                                  |