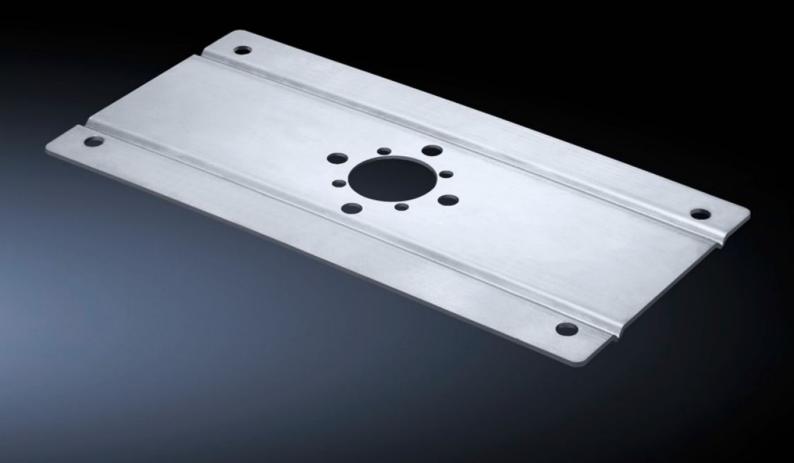

## CP 6143.310 - Enclosure reinforcement

For external or internal reinforcement of enclosures of a corresponding size.

## **Features**

| Model No.                     | CP 6143.310                                                                                                                                          |
|-------------------------------|------------------------------------------------------------------------------------------------------------------------------------------------------|
| Product description           | For external or internal reinforcement of enclosures of a corresponding size. Smaller enclosures may also be mounted directly without reinforcement. |
| Material                      | Stainless steel 1.4301 (AISI 304)                                                                                                                    |
| Supply includes               | Assembly parts for the enclosure and support section plus 2 seals.                                                                                   |
| Installation options          | for support arm connection stainless steel Ø 40 mm                                                                                                   |
| Support arm connection (type) | CP 40                                                                                                                                                |
| To fit                        | Width: ≥ 300 mm<br>Depth: ≥ 150 mm                                                                                                                   |
| Packs of                      | 1 pc(s).                                                                                                                                             |
| Net weight                    | 0.76                                                                                                                                                 |
| Gross weight                  | 0.811                                                                                                                                                |
| PCF per pack (cradle-to-gate) | 3.4 kg CO2 eq (Cat B)                                                                                                                                |
| Note on PCF category          | Category B: PCF value (cradle-to-gate) based on the product weight approximately calculated and self-declared                                        |
| Customs tariff number         | 83024900                                                                                                                                             |
| EAN                           | 4028177305748                                                                                                                                        |
| ETIM 9                        | EC002535                                                                                                                                             |
| ECLASS 8.0                    | 27189271                                                                                                                                             |