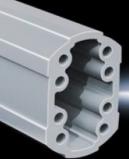

## CP 6206.025 - Support section CP 60 solid

Attachment to the connection components with 4 self-tapping screws in the screw channel. May be cut to any required length, no thread-tapping required. Closed cable duct with a large cross-section.

#### **Features**

| Model No.             | CP 6206.025                                                                                                                                                                                           |
|-----------------------|-------------------------------------------------------------------------------------------------------------------------------------------------------------------------------------------------------|
| Product description   | Attachment to the connection components with 4 self-tapping screws in the screw channel. May be cut to any required length, no thread-tapping required. Closed cable duct with a large cross-section. |
| Material              | Support section: Extruded aluminium section                                                                                                                                                           |
| Colour                | Support section: RAL 7035                                                                                                                                                                             |
| Supply includes       | Support section                                                                                                                                                                                       |
| Length                | 250 mm                                                                                                                                                                                                |
| Dimensions            | Width: 59 mm<br>Height: 85 mm<br>Length: 250 mm                                                                                                                                                       |
| Packs of              | 1 pc(s).                                                                                                                                                                                              |
| Net weight            | 1.294                                                                                                                                                                                                 |
| Gross weight          | 1.36                                                                                                                                                                                                  |
| Customs tariff number | 76042100                                                                                                                                                                                              |
| EAN                   | 4028177684256                                                                                                                                                                                         |
| ETIM 9                | EC000882                                                                                                                                                                                              |
| ECLASS 8.0            | 27400556                                                                                                                                                                                              |