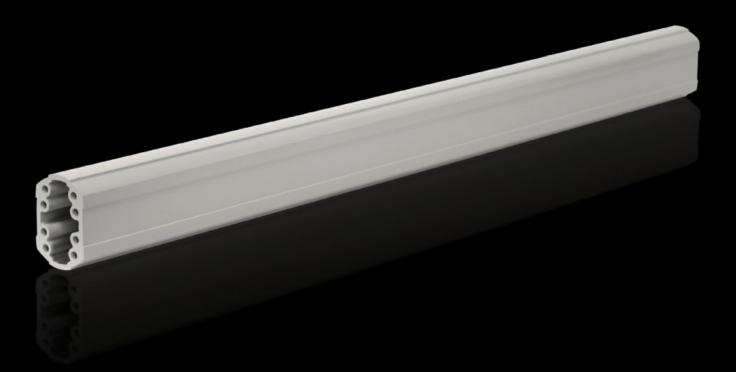

## CP 6206.100 - Support section CP 60 solid

Attachment to the connection components with 4 self-tapping screws in the screw channel. May be cut to any required length, no thread-tapping required. Closed cable duct with a large cross-section.

#### **Features**

| Model No.             | CP 6206.100                                                                                                                                                                                           |
|-----------------------|-------------------------------------------------------------------------------------------------------------------------------------------------------------------------------------------------------|
| Product description   | Attachment to the connection components with 4 self-tapping screws in the screw channel. May be cut to any required length, no thread-tapping required. Closed cable duct with a large cross-section. |
| Material              | Support section: Extruded aluminium section                                                                                                                                                           |
| Colour                | Support section: RAL 7035                                                                                                                                                                             |
| Supply includes       | Support section                                                                                                                                                                                       |
| Length                | 1,000 mm                                                                                                                                                                                              |
| Dimensions            | Width: 59 mm<br>Height: 85 mm<br>Length: 1,000 mm                                                                                                                                                     |
| Packs of              | 1 pc(s).                                                                                                                                                                                              |
| Net weight            | 4.9                                                                                                                                                                                                   |
| Gross weight          | 5.158                                                                                                                                                                                                 |
| Customs tariff number | 76042100                                                                                                                                                                                              |
| EAN                   | 4028177684270                                                                                                                                                                                         |
| ETIM 9                | EC000882                                                                                                                                                                                              |
| ECLASS 8.0            | 27400556                                                                                                                                                                                              |