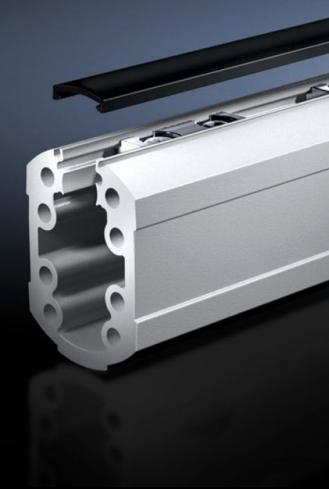

## CP 6206.110 - Support section CP 60 Open

Attachment to the connection components with 4 self-tapping screws in the screw channel. May be cut to any required length, no thread-tapping required. Open cable duct for easy servicing access and for pre-assembled cables with connectors, lockable via cover section. With clamping elements for higher load capacity.

## **Features**

| Model No.             | CP 6206.110                                                                                                                                                                                                                                                                 |
|-----------------------|-----------------------------------------------------------------------------------------------------------------------------------------------------------------------------------------------------------------------------------------------------------------------------|
| Product description   | Attachment to the connection components with 4 self-tapping screws in the screw channel. May be cut to any required length, no thread-tapping required. Open cable duct for easy servicing access and for pre-assembled cables with connectors, lockable via cover section. |
| Material              | Support section: Extruded aluminium section Clamping elements: Steel Cover section: Plastic                                                                                                                                                                                 |
| Colour                | Support section: RAL 7035<br>Cover: RAL 7024                                                                                                                                                                                                                                |
| Supply includes       | Support section Clamping elements for stability Clip-in lid                                                                                                                                                                                                                 |
| Length                | 1,000 mm                                                                                                                                                                                                                                                                    |
| Dimensions            | Length: 1,000 mm                                                                                                                                                                                                                                                            |
| Packs of              | 1 pc(s).                                                                                                                                                                                                                                                                    |
| Net weight            | 5.5                                                                                                                                                                                                                                                                         |
| Gross weight          | 5.62                                                                                                                                                                                                                                                                        |
| Customs tariff number | 76042990                                                                                                                                                                                                                                                                    |
| EAN                   | 4028177701915                                                                                                                                                                                                                                                               |
| ETIM 9                | EC000882                                                                                                                                                                                                                                                                    |
| ECLASS 8.0            | 27400556                                                                                                                                                                                                                                                                    |