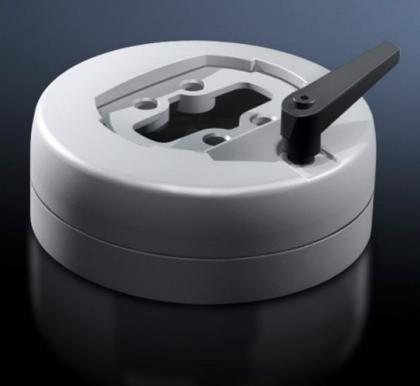

# CP 6206.300 - Coupling CP 60 for support arm connection Ø 130 mm

For swivel mounting of the enclosure on the vertical section of the support arm system 60

#### **Features**

| Model No.                  | CP 6206.300                                                                                                                 |
|----------------------------|-----------------------------------------------------------------------------------------------------------------------------|
| Product description        | For swivel mounting of the enclosure on the vertical section of the support arm system 60                                   |
| Material                   | Die-cast zinc                                                                                                               |
| Colour                     | RAL 7035                                                                                                                    |
| Supply includes            | Seals Grub screws Self-tapping screws for support section attachment                                                        |
| Rotating/tilting           | Yes                                                                                                                         |
| Rotation angle/swivel area | approx. 310°, lockable via clamping levers<br>The range of rotation can be limited by inserting the grub screws<br>provided |
| Packs of                   | 1 pc(s).                                                                                                                    |
| Net weight                 | 2                                                                                                                           |
| Gross weight               | 2.28                                                                                                                        |
| Customs tariff number      | 79070000                                                                                                                    |
| EAN                        | 4028177684355                                                                                                               |
| ETIM 9                     | EC000882                                                                                                                    |
| ECLASS 8.0                 | 27400556                                                                                                                    |
|                            |                                                                                                                             |