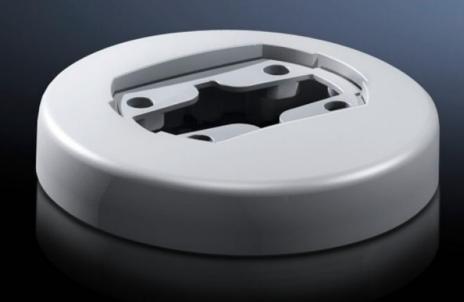

# CP 6206.320 - Attachment CP 60 for support arm connection Ø 130 mm

For rigid fastening of the enclosure to the support arm system 60

#### **Features**

| Model No.             | CP 6206.320                                                       |
|-----------------------|-------------------------------------------------------------------|
| Product description   | For rigid fastening of the enclosure to the support arm system 60 |
| Material              | Die-cast zinc                                                     |
| Colour                | RAL 7035                                                          |
| Supply includes       | Seals Self-tapping screws for support section attachment          |
| Rifid y/n             | Yes                                                               |
| Packs of              | 1 pc(s).                                                          |
| Net weight            | 0.92                                                              |
| Gross weight          | 0.992                                                             |
| Customs tariff number | 83024900                                                          |
| EAN                   | 4028177684362                                                     |
| ETIM 9                | EC002625                                                          |
| ECLASS 8.0            | 27189234                                                          |
|                       |                                                                   |