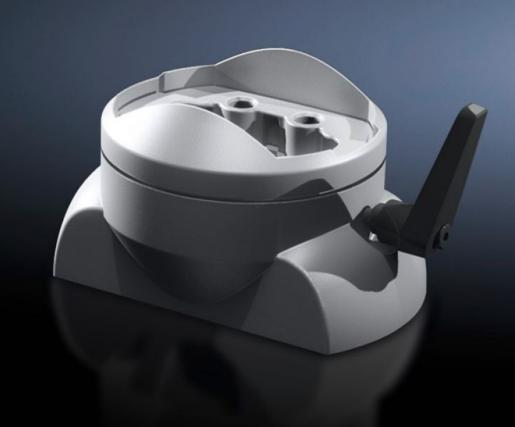

# CP 6206.340 - Coupling CP 60 for support arm connection 120 x 65 mm

For swivel mounting of the enclosure on the vertical section of the support arm system 60

#### **Features**

| CP 6206.340                                                                               |
|-------------------------------------------------------------------------------------------|
| For swivel mounting of the enclosure on the vertical section of the support arm system 60 |
| Die-cast zinc                                                                             |
| RAL 7035                                                                                  |
| Seals Self-tapping screws for support section attachment                                  |
| Yes                                                                                       |
| approx. 310°, lockable via clamping levers                                                |
| 1 pc(s).                                                                                  |
| 1.2                                                                                       |
| 1.278                                                                                     |
| 79070000                                                                                  |
| 4028177684379                                                                             |
| EC000882                                                                                  |
|                                                                                           |
|                                                                                           |