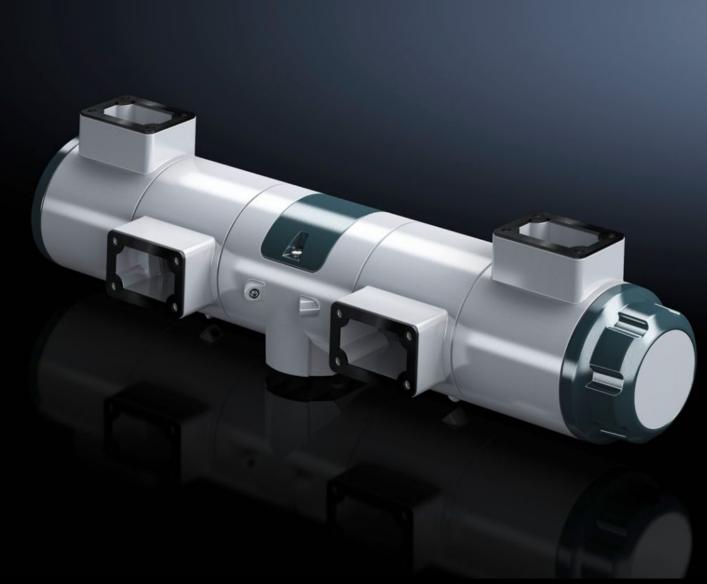

## CP 6206.350 Tilt coupler

State: 30/06/2025 (Source: rittal.com/au-en)

## CP 6206.350 - Tilt coupler For support arm system CP 60

For mounting two enclosures on a support arm/stand system.

## **Features**

| Model No.             | CP 6206.350                                                                                                                               |
|-----------------------|-------------------------------------------------------------------------------------------------------------------------------------------|
| Product description   | For mounting two enclosures on a support arm/stand system.                                                                                |
| Benefits              | Ergonomic adjustment of the screen and keyboard enclosure<br>Simple, linear adjustment of the required position via the friction<br>brake |
| Material              | Cast aluminium                                                                                                                            |
| Surface finish        | Textured paint                                                                                                                            |
| Colour                | Tilt coupler: RAL 7035<br>Cover: RAL 7024                                                                                                 |
| Supply includes       | Seal and assembly parts                                                                                                                   |
| Packs of              | 1 pc(s).                                                                                                                                  |
| Net weight            | 5.72                                                                                                                                      |
| Gross weight          | 6.72                                                                                                                                      |
| Customs tariff number | 76169990                                                                                                                                  |
| EAN                   | 4028177928626                                                                                                                             |
| ETIM 9                | EC000882                                                                                                                                  |
| ECLASS 8.0            | 27400556                                                                                                                                  |
|                       |                                                                                                                                           |