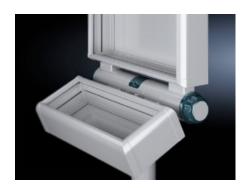

## CP 6206.350 Tilt coupler

State: 30/06/2025 (Source: rittal.com/au-en)

## CP 6206.350 - Tilt coupler For support arm system CP 60

For mounting two enclosures on a support arm/stand system.

## **Features**

| Model No.             | CP 6206.350                                                                                                                               |
|-----------------------|-------------------------------------------------------------------------------------------------------------------------------------------|
| Product description   | For mounting two enclosures on a support arm/stand system.                                                                                |
| Benefits              | Ergonomic adjustment of the screen and keyboard enclosure<br>Simple, linear adjustment of the required position via the friction<br>brake |
| Material              | Cast aluminium                                                                                                                            |
| Surface finish        | Textured paint                                                                                                                            |
| Colour                | Tilt coupler: RAL 7035<br>Cover: RAL 7024                                                                                                 |
| Supply includes       | Seal and assembly parts                                                                                                                   |
| Packs of              | 1 pc(s).                                                                                                                                  |
| Net weight            | 5.72                                                                                                                                      |
| Gross weight          | 6.72                                                                                                                                      |
| Customs tariff number | 76169990                                                                                                                                  |
| EAN                   | 4028177928626                                                                                                                             |
| ETIM 9                | EC000882                                                                                                                                  |
| ECLASS 8.0            | 27400556                                                                                                                                  |
|                       |                                                                                                                                           |