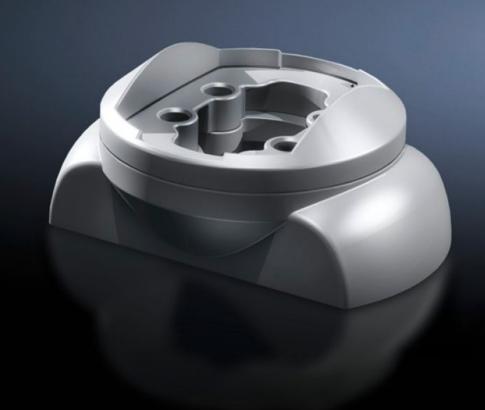

# CP 6206.360 - Attachment CP 60 for support arm connection 120 x 65 mm

For rigid fastening of the enclosure to the support arm system 60

#### **Features**

| Model No.             | CP 6206.360                                                       |
|-----------------------|-------------------------------------------------------------------|
| Product description   | For rigid fastening of the enclosure to the support arm system 60 |
| Material              | Die-cast zinc                                                     |
| Colour                | RAL 7035                                                          |
| Supply includes       | Seals Self-tapping screws for support section attachment          |
| Rifid y/n             | Yes                                                               |
| Packs of              | 1 pc(s).                                                          |
| Net weight            | 1                                                                 |
| Gross weight          | 1.12                                                              |
| Customs tariff number | 83024900                                                          |
| EAN                   | 4028177684386                                                     |
| ETIM 9                | EC002625                                                          |
| ECLASS 8.0            | 27189234                                                          |