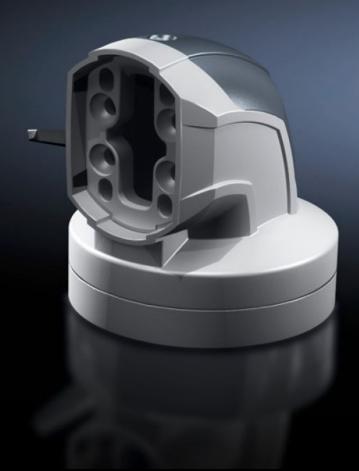

# CP 6206.380 - Angle coupling 90° CP 60 for support arm connection Ø 130 mm

For swivel mounting of the enclosure on the horizontal part of the support arm system. Enclosure may be suspended or top-mounted. Removable cover for simple cable entry.

#### **Features**

| Model No.                  | CP 6206.380                                                                                                                                                               |
|----------------------------|---------------------------------------------------------------------------------------------------------------------------------------------------------------------------|
| Product description        | For swivel mounting of the enclosure on the horizontal part of the support arm system. Enclosure may be suspended or top-mounted. Removable cover for simple cable entry. |
| Material                   | Angle coupling: Cast aluminium/die-cast zinc<br>Cover: Plastic                                                                                                            |
| Colour                     | Angle coupling: RAL 7035<br>Cover: RAL 7024                                                                                                                               |
| Supply includes            | Seals Grub screws Adjusting screws Self-tapping screws for support section attachment                                                                                     |
| Rotating/tilting           | Yes                                                                                                                                                                       |
| Rotation angle/swivel area | approx. 310°, lockable via clamping levers<br>The range of rotation can be limited by inserting the grub screws<br>provided                                               |
| Packs of                   | 1 pc(s).                                                                                                                                                                  |
| Net weight                 | 1.8                                                                                                                                                                       |
| Gross weight               | 1.953                                                                                                                                                                     |
| Customs tariff number      | 79070000                                                                                                                                                                  |
| EAN                        | 4028177684393                                                                                                                                                             |
| ETIM 9                     | EC000882                                                                                                                                                                  |
| ECLASS 8.0                 | 27400556                                                                                                                                                                  |