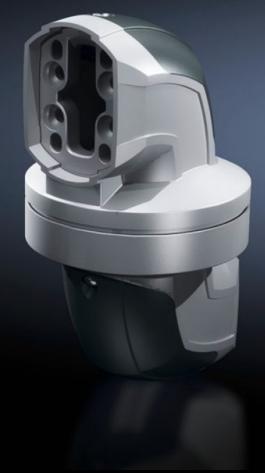

### CP 6206.620 - Intermediate hinge CP 60

For vertically hinged connection of horizontal support sections within the support arm system. Removable covers for simple cable entry.

#### **Features**

| Model No.                  | CP 6206.620                                                                                                                             |
|----------------------------|-----------------------------------------------------------------------------------------------------------------------------------------|
| Product description        | For vertically hinged connection of horizontal support sections within the support arm system. Removable covers for simple cable entry. |
| Material                   | Intermediate hinge: Cast aluminium<br>Cover: Plastic                                                                                    |
| Colour                     | Intermediate hinge: RAL 7035<br>Cover: RAL 7024                                                                                         |
| Supply includes            | Seals Screws for restricting rotation range Adjusting screws Self-tapping screws for support section attachment                         |
| Rotating/tilting           | Yes                                                                                                                                     |
| Rotation angle/swivel area | approx. 330°.<br>The range of rotation can be limited by inserting the screws<br>provided.                                              |
| Packs of                   | 1 pc(s).                                                                                                                                |
| Net weight                 | 3.14                                                                                                                                    |
| Gross weight               | 3.24                                                                                                                                    |
| Customs tariff number      | 76169990                                                                                                                                |
| EAN                        | 4028177684348                                                                                                                           |
| ETIM 9                     | EC000882                                                                                                                                |
| ECLASS 8.0                 | 27400556                                                                                                                                |
|                            |                                                                                                                                         |