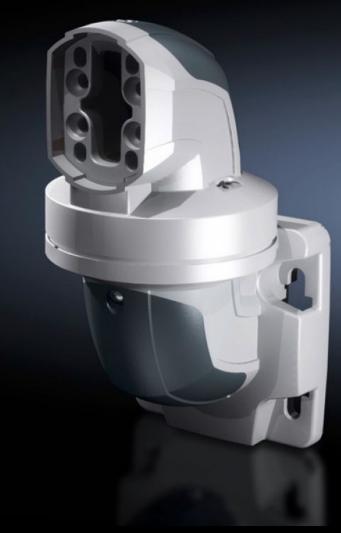

# CP 6206.740 - Wall-mounted hinge CP 60 Horizontal outlet

For swivel mounting of the support arm on vertical surfaces. Removable cover for simple cable entry.

#### **Features**

| Model No.                  | CP 6206.740                                                                                         |
|----------------------------|-----------------------------------------------------------------------------------------------------|
| Product description        | For swivel mounting of the support arm on vertical surfaces Removable cover for simple cable entry. |
| Material                   | Wall-mounted hinge: Cast aluminium                                                                  |
|                            | Cover: Plastic                                                                                      |
| Colour                     | Wall-mounted hinge: RAL 7035                                                                        |
|                            | Cover: RAL 7024                                                                                     |
| Supply includes            | Seals                                                                                               |
|                            | Screws for restricting rotation range                                                               |
|                            | Adjusting screws                                                                                    |
|                            | Self-tapping screws for support section attachment                                                  |
| Rotating/tilting           | Yes                                                                                                 |
| Rotation angle/swivel area | approx. 330°.                                                                                       |
|                            | The range of rotation can be limited by inserting the screws provided.                              |
| Packs of                   | 1 pc(s).                                                                                            |
| Net weight                 | 3.8                                                                                                 |
| Gross weight               | 3.88                                                                                                |
| Customs tariff number      | 76169990                                                                                            |
| EAN                        | 4028177684300                                                                                       |
| ETIM 9                     | EC000882                                                                                            |
| ECLASS 8.0                 | 27400556                                                                                            |
|                            |                                                                                                     |