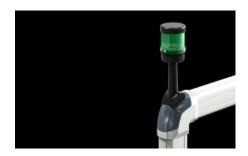

# SG 6206.900 - Mounting component for support arm systems

Angle pieces, angle couplings, intermediate hinges, wall mounted hinges, top mounted joints.

#### **Features**

| Model No.             | SG 6206.900                                                                                                                                                                                                                                         |
|-----------------------|-----------------------------------------------------------------------------------------------------------------------------------------------------------------------------------------------------------------------------------------------------|
| Design                | For support arm system CP 60                                                                                                                                                                                                                        |
| Product description   | For external mounting of a signal pillar on the plastic cover of the support arm components.                                                                                                                                                        |
| Colour                | RAL 7024                                                                                                                                                                                                                                            |
| Installation options  | On signal pillar, modular, in conjunction with connection element 2368001                                                                                                                                                                           |
| Signal pillar         | 3-way LED<br>modular IP65                                                                                                                                                                                                                           |
| Note on Model No.     | For support arm system CP 60, angle coupling 90° 6206.380, angle piece 90° 6206.600, intermediate hinge CP 6206.620, wall-mounted hinge 6206.740, top-mounted joint 6206.640, angle adaptor 90° for support arm combination CP 60 to CP 40 6206.640 |
| Packs of              | 1 pc(s).                                                                                                                                                                                                                                            |
| Net weight            | 0.06                                                                                                                                                                                                                                                |
| Gross weight          | 0.099                                                                                                                                                                                                                                               |
| Customs tariff number | 39269097                                                                                                                                                                                                                                            |
| EAN                   | 4028177684409                                                                                                                                                                                                                                       |
| ETIM 9                | EC002625                                                                                                                                                                                                                                            |
|                       |                                                                                                                                                                                                                                                     |