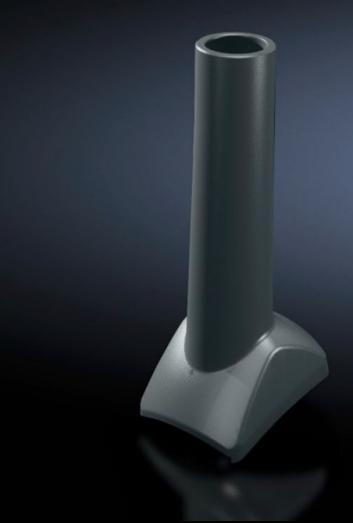

# SG 6206.900 - Mounting component for support arm systems

Angle pieces, angle couplings, intermediate hinges, wall mounted hinges, top mounted joints.

#### **Features**

| Model No.             | SG 6206.900                                                                                                                                                                                                                                         |
|-----------------------|-----------------------------------------------------------------------------------------------------------------------------------------------------------------------------------------------------------------------------------------------------|
| Design                | For support arm system CP 60                                                                                                                                                                                                                        |
| Product description   | For external mounting of a signal pillar on the plastic cover of the support arm components.                                                                                                                                                        |
| Colour                | RAL 7024                                                                                                                                                                                                                                            |
| Installation options  | On signal pillar, modular, in conjunction with connection element 2368001                                                                                                                                                                           |
| Signal pillar         | 3-way LED<br>modular IP65                                                                                                                                                                                                                           |
| Note on Model No.     | For support arm system CP 60, angle coupling 90° 6206.380, angle piece 90° 6206.600, intermediate hinge CP 6206.620, wall-mounted hinge 6206.740, top-mounted joint 6206.640, angle adaptor 90° for support arm combination CP 60 to CP 40 6206.640 |
| Packs of              | 1 pc(s).                                                                                                                                                                                                                                            |
| Net weight            | 0.06                                                                                                                                                                                                                                                |
| Gross weight          | 0.099                                                                                                                                                                                                                                               |
| Customs tariff number | 39269097                                                                                                                                                                                                                                            |
| EAN                   | 4028177684409                                                                                                                                                                                                                                       |
| ETIM 9                | EC002625                                                                                                                                                                                                                                            |
|                       |                                                                                                                                                                                                                                                     |