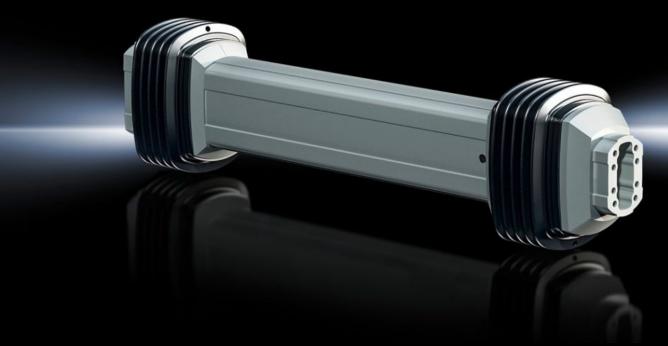

# CP 6212.060 - Support section, height-adjustable for support arm systems

The new height-adjustable support section ensures that you always have a good view of the key parameters in human/machine interaction. The system can be fitted directly to the components in the CP 120 support arm system without any further adaptation on the wall side, and on the enclosure side on support arm system CP 60.

#### **Features**

| Model No.           | CP 6212.060                                                                                                                                                                                                                                                                                                                                                                                                                                                                                                                                                                                                                                                                       |
|---------------------|-----------------------------------------------------------------------------------------------------------------------------------------------------------------------------------------------------------------------------------------------------------------------------------------------------------------------------------------------------------------------------------------------------------------------------------------------------------------------------------------------------------------------------------------------------------------------------------------------------------------------------------------------------------------------------------|
| Product description | The new height-adjustable support section ensures that you always have a good view of the key parameters in human/machine interaction. The system can be fitted directly to the components in the CP 120 support arm system without any further adaptation on the wall side, and on the enclosure side on support arm system CP 60 or CP 120 depending on the model.                                                                                                                                                                                                                                                                                                              |
| Benefits            | Support arm holds securely in any position Additional fixing with clamping lever if required Precise coordination to the suspended load via an adjusting screw at the front of the support section Adjusting screw can be accessed without dismantling any components Large cable tray and cable cable routing at the rotation points for safety Removable side panel for easy access to cable entry Tilting angle of the mounted enclosure is identical in every height position Cables with connectors such as DVI, VGA are easily inserted Broad weight range from 4 to 60 kg with three systems. (Weight range applies to configured enclosure and vertical support section.) |

### **Features**

| Technical specifications          | Cable tray: $36 \times 11 \text{ mm}$ (W x H), max. connector gland: $41 \times 17 \text{ mm}$ (W x H) Superior ergonomic design, thanks to adjustment range 600 mm ( $\pm$ 300 mm)                                            |
|-----------------------------------|--------------------------------------------------------------------------------------------------------------------------------------------------------------------------------------------------------------------------------|
| Applications                      | For tall and short operators For seated and standing work                                                                                                                                                                      |
| Material                          | Joint parts: Cast aluminium<br>Concertina section: Plastic                                                                                                                                                                     |
| Colour                            | RAL 7035                                                                                                                                                                                                                       |
| Supply includes                   | Assembly parts                                                                                                                                                                                                                 |
| Length                            | 741 mm                                                                                                                                                                                                                         |
| Connection options enclosure      | CP 60                                                                                                                                                                                                                          |
| Connection options wall / machine | CP 120                                                                                                                                                                                                                         |
| Note                              | In combination with support support section, height adjustable observe: When using an intermediate hinge, the height-adjustable support section should always be inserted in the closest horizontal position to the enclosure. |
| Dimensions                        | Length: 741 mm                                                                                                                                                                                                                 |
| Load capacity                     | 4 kg30 kg                                                                                                                                                                                                                      |
| Note on Model No.                 | Maximum cross-section for cable entry 41 x 17 mm Weight range applies to configured enclosure and vertical support section.                                                                                                    |
| Packs of                          | 1 pc(s).                                                                                                                                                                                                                       |
| Net weight                        | 10.8                                                                                                                                                                                                                           |
| Gross weight                      | 11.8                                                                                                                                                                                                                           |
| Customs tariff number             | 73269060                                                                                                                                                                                                                       |
| EAN                               | 4028177924338                                                                                                                                                                                                                  |
| ETIM 9                            | EC000882                                                                                                                                                                                                                       |
| ECLASS 8.0                        | 27400556                                                                                                                                                                                                                       |
|                                   |                                                                                                                                                                                                                                |