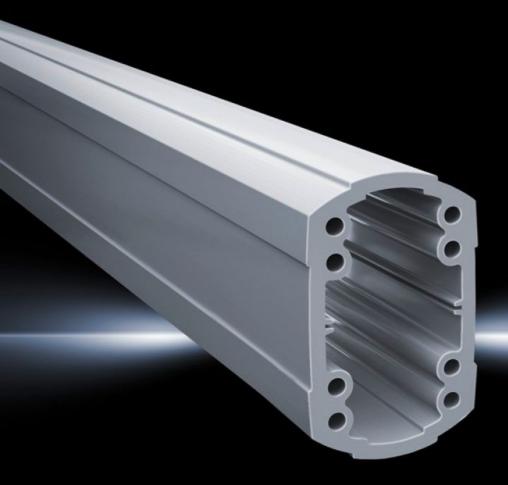

## CP 6212.100 - Support section CP 120 solid

Attachment to the connection components with 4 self-tapping screws in the screw channel. May be cut to any required length, no thread-tapping required. Closed cable duct with a large cross-section.

#### **Features**

| Model No.             | CP 6212.100                                                                                                                                                                                           |
|-----------------------|-------------------------------------------------------------------------------------------------------------------------------------------------------------------------------------------------------|
| Product description   | Attachment to the connection components with 4 self-tapping screws in the screw channel. May be cut to any required length, no thread-tapping required. Closed cable duct with a large cross-section. |
| Material              | Support section: Extruded aluminium section                                                                                                                                                           |
| Colour                | Support section: RAL 7035                                                                                                                                                                             |
| Supply includes       | Support section                                                                                                                                                                                       |
| Length                | 1,000 mm                                                                                                                                                                                              |
| Dimensions            | Width: 75 mm<br>Height: 120 mm<br>Length: 1,000 mm                                                                                                                                                    |
| Packs of              | 1 pc(s).                                                                                                                                                                                              |
| Net weight            | 7.801                                                                                                                                                                                                 |
| Gross weight          | 8.26                                                                                                                                                                                                  |
| Customs tariff number | 76042100                                                                                                                                                                                              |
| EAN                   | 4028177683945                                                                                                                                                                                         |
| ETIM 9                | EC000882                                                                                                                                                                                              |
| ECLASS 8.0            | 27400556                                                                                                                                                                                              |