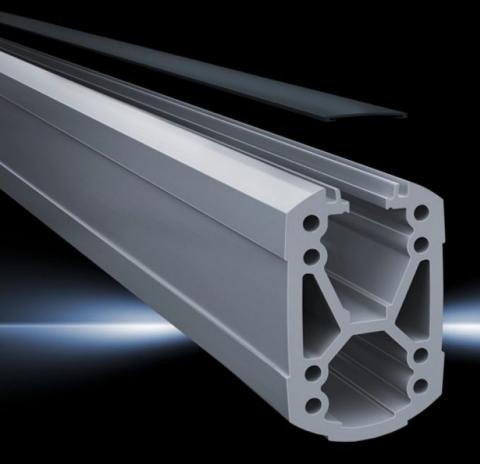

### CP 6212.150 - Support section CP 120 Open

Attachment to the connection components with 4 self-tapping screws in the screw channel. May be cut to any required length, no thread-tapping required. Open cable duct for easy servicing access and for pre-assembled cables with connectors, lockable via cover section. X-shaped profiling for greater load capacity, large cable routing channels. Upper channel adequate for cables with large connectors (e.g. DVI or VGA) and available/usable throughout the entire system.

#### **Features**

| Model No.             | CP 6212.150                                                                                                                                                                                                                                                                                                                                                                                                                                                                          |
|-----------------------|--------------------------------------------------------------------------------------------------------------------------------------------------------------------------------------------------------------------------------------------------------------------------------------------------------------------------------------------------------------------------------------------------------------------------------------------------------------------------------------|
| Product description   | Attachment to the connection components with 4 self-tapping screws in the screw channel. May be cut to any required length, no thread-tapping required. Open cable duct for easy servicing access and for pre-assembled cables with connectors, lockable via cover section. X-shaped profiling for greater load capacity, large cable routing channels. Upper channel adequate for cables with large connectors (e.g. DVI or VGA) and available/usable throughout the entire system. |
| Material              | Support section: Extruded aluminium section Cover: Plastic                                                                                                                                                                                                                                                                                                                                                                                                                           |
| Colour                | Support section: RAL 7035<br>Cover: RAL 7024                                                                                                                                                                                                                                                                                                                                                                                                                                         |
| Supply includes       | Support section<br>Clip-in lid                                                                                                                                                                                                                                                                                                                                                                                                                                                       |
| Length                | 500 mm                                                                                                                                                                                                                                                                                                                                                                                                                                                                               |
| Dimensions            | Width: 75 mm<br>Height: 120 mm<br>Length: 500 mm                                                                                                                                                                                                                                                                                                                                                                                                                                     |
| Packs of              | 1 pc(s).                                                                                                                                                                                                                                                                                                                                                                                                                                                                             |
| Net weight            | 4.631                                                                                                                                                                                                                                                                                                                                                                                                                                                                                |
| Gross weight          | 4.831                                                                                                                                                                                                                                                                                                                                                                                                                                                                                |
| Customs tariff number | 76042100                                                                                                                                                                                                                                                                                                                                                                                                                                                                             |