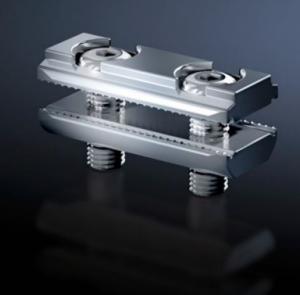

## CP 6212.220 - Clamping elements for support sections CP 60/120, open

For additional protection against rotation and twisting of the open section.

## **Features**

| Model No.             | CP 6212.220                                                                  |
|-----------------------|------------------------------------------------------------------------------|
| Product description   | For additional protection against rotation and twisting of the open section. |
| Benefits              | Two-piece element, may also be retro-fitted                                  |
| Material              | Steel                                                                        |
| Packs of              | 4 pc(s).                                                                     |
| Net weight            | 0.5                                                                          |
| Gross weight          | 0.516                                                                        |
| Customs tariff number | 73269098                                                                     |
| EAN                   | 4028177701922                                                                |
| ECLASS 8.0            | 27400556                                                                     |