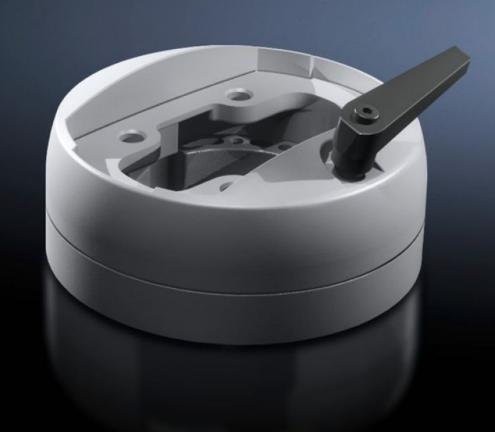

# CP 6212.300 - Coupling CP 120 for support arm connection Ø 130 mm

For swivel mounting of the enclosure on the vertical section of the support arm system 120

#### **Features**

| Model No.                  | CP 6212.300                                                                                                                 |
|----------------------------|-----------------------------------------------------------------------------------------------------------------------------|
| Product description        | For swivel mounting of the enclosure on the vertical section of the support arm system 120                                  |
| Material                   | Die-cast zinc                                                                                                               |
| Colour                     | RAL 7035                                                                                                                    |
| Supply includes            | Seals Grub screws Self-tapping screws for support section attachment                                                        |
| Rotating/tilting           | Yes                                                                                                                         |
| Rotation angle/swivel area | approx. 310°, lockable via clamping levers<br>The range of rotation can be limited by inserting the grub screws<br>provided |
| Packs of                   | 1 pc(s).                                                                                                                    |
| Net weight                 | 1.913                                                                                                                       |
| Gross weight               | 2.08                                                                                                                        |
| Customs tariff number      | 79070000                                                                                                                    |
| EAN                        | 4028177684188                                                                                                               |
| ETIM 9                     | EC000882                                                                                                                    |
| ECLASS 8.0                 | 27400556                                                                                                                    |
|                            |                                                                                                                             |