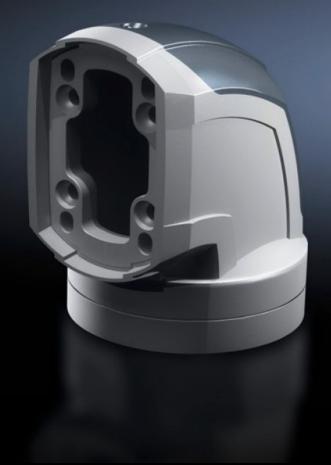

# CP 6212.380 - Angle coupling 90°, CP 120 for support arm connection Ø 130 mm

For swivel mounting of the enclosure on the horizontal part of the support arm system. Enclosure may be suspended or top-mounted. Removable cover for simple cable entry.

#### **Features**

| Model No.                  | CP 6212.380                                                                                                                                                               |
|----------------------------|---------------------------------------------------------------------------------------------------------------------------------------------------------------------------|
| Product description        | For swivel mounting of the enclosure on the horizontal part of the support arm system. Enclosure may be suspended or top-mounted. Removable cover for simple cable entry. |
| Material                   | Angle coupling: Cast aluminium/die-cast zinc Cover: Plastic                                                                                                               |
| Colour                     | Angle coupling: RAL 7035<br>Cover: RAL 7024                                                                                                                               |
| Supply includes            | Seals Grub screws Adjusting screws Self-tapping screws for support section attachment                                                                                     |
| Rotating/tilting           | Yes                                                                                                                                                                       |
| Rotation angle/swivel area | approx. 310°, lockable via clamping levers The range of rotation can be limited by inserting the grub screws provided                                                     |
| Packs of                   | 1 pc(s).                                                                                                                                                                  |
| Net weight                 | 2.097                                                                                                                                                                     |
| Gross weight               | 2.28                                                                                                                                                                      |
| Customs tariff number      | 79070000                                                                                                                                                                  |
| EAN                        | 4028177684201                                                                                                                                                             |
| ETIM 9                     | EC000882                                                                                                                                                                  |
| ECLASS 8.0                 | 27400556                                                                                                                                                                  |