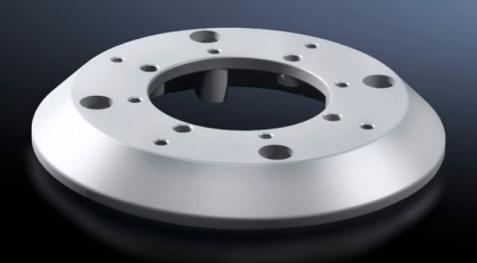

# CP 6212.520 - Adaptor from support arm connection Ø 180 mm to Ø 130 mm

For mounting between enclosures and coupling or attachment or pivot.

#### **Features**

| Model No.             | CP 6212.520                                                 |
|-----------------------|-------------------------------------------------------------|
| Design                | For mounting between                                        |
|                       | Enclosures with support arm connection Ø 180 mm and         |
|                       | Coupling CP 60/120/180 for support arm connection Ø 130 mm, |
|                       | 6206.300, 6212.300, 6218.300                                |
|                       | Attachment CP 60/120 for support arm connection Ø 130 mm,   |
|                       | 6206.320, 6212.320                                          |
|                       | Pivot, 6206.850, 6206.870                                   |
| Material              | Cast aluminium                                              |
| Colour                | RAL 7035                                                    |
| Supply includes       | Seals                                                       |
|                       | Assembly parts                                              |
| Dimensions            | Height: 20 mm                                               |
| Packs of              | 1 pc(s).                                                    |
| Net weight            | 0.5                                                         |
| Gross weight          | 0.546                                                       |
| Customs tariff number | 76169990                                                    |
| EAN                   | 4028177684225                                               |
| ETIM 9                | EC000882                                                    |
| ECLASS 8.0            | 27400556                                                    |
|                       |                                                             |