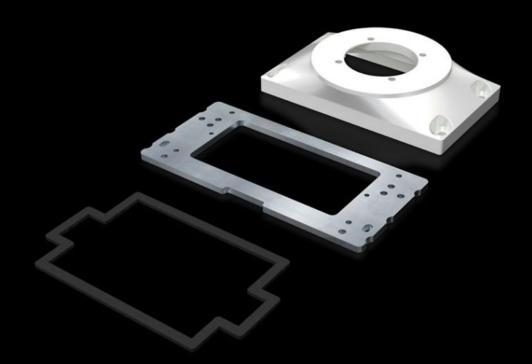

## CP 6212.540 - Connection plate with reinforcement plate

For easy location of the command panel onto the support arm or pedestal.

#### **Features**

| Model No.       | CP 6212.540                                                                                                                                                                                                                                                                                                                                                                                                                                                                                                                                                                                                                                                                                                       |
|-----------------|-------------------------------------------------------------------------------------------------------------------------------------------------------------------------------------------------------------------------------------------------------------------------------------------------------------------------------------------------------------------------------------------------------------------------------------------------------------------------------------------------------------------------------------------------------------------------------------------------------------------------------------------------------------------------------------------------------------------|
| Design          | For mounting Comfort Panel from a front panel width of 247 mm and installation depth of 152 mm Optipanel from a front panel width of 220 mm and installation depth of 150 mm Sheet steel from 135 mm installation depth For mounting on support arm system components Attachment CP 60/120 for support arm connection Ø 130 mm, 6206.320, 6212.320 Coupling CP 60/120/180 for support arm connection Ø 130 mm, 6206.300, 6212.300, 6218.300 Angle coupling 90°, system 60/120 for support arm connection Ø 130 mm, CP 6206.380, 6212.380 Tilting adaptor 10°, system 60/120 for support arm connection Ø 130 mm, CP 6206.400 Tilting adaptor ±45°, system 60/120 for support arm connection Ø 130 mm, CP 6206.420 |
| Benefits        | For easy location of the command panel onto the support arm or pedestal  More space for cable entry                                                                                                                                                                                                                                                                                                                                                                                                                                                                                                                                                                                                               |
| Material        | Connection plate: Cast aluminium Reinforcement plate: Sheet steel, 6 mm                                                                                                                                                                                                                                                                                                                                                                                                                                                                                                                                                                                                                                           |
| Colour          | RAL 7035                                                                                                                                                                                                                                                                                                                                                                                                                                                                                                                                                                                                                                                                                                          |
| Supply includes | Reinforcement plate<br>Seals<br>Assembly parts                                                                                                                                                                                                                                                                                                                                                                                                                                                                                                                                                                                                                                                                    |
| Packs of        | 1 pc(s).                                                                                                                                                                                                                                                                                                                                                                                                                                                                                                                                                                                                                                                                                                          |
| Net weight      | 1.3                                                                                                                                                                                                                                                                                                                                                                                                                                                                                                                                                                                                                                                                                                               |
| Gross weight    | 1.604                                                                                                                                                                                                                                                                                                                                                                                                                                                                                                                                                                                                                                                                                                             |