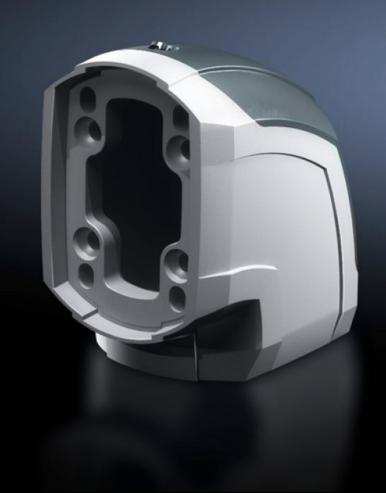

## CP 6212.600 - Angle piece 90° CP 120

For connecting horizontal and vertical support arm components. Removable cover for simple cable entry.

#### **Features**

| Model No.             | CP 6212.600                                                                                            |
|-----------------------|--------------------------------------------------------------------------------------------------------|
| Product description   | For connecting horizontal and vertical support arm components. Removable cover for simple cable entry. |
| Material              | Angle piece: Cast aluminium<br>Cover: Plastic                                                          |
| Colour                | Angle piece: RAL 7035<br>Cover: RAL 7024                                                               |
| Supply includes       | Seals Adjusting screws Self-tapping screws for support section attachment                              |
| Rifid y/n             | Yes                                                                                                    |
| Packs of              | 1 pc(s).                                                                                               |
| Net weight            | 1.225                                                                                                  |
| Gross weight          | 1.36                                                                                                   |
| Customs tariff number | 76169990                                                                                               |
| EAN                   | 4028177684157                                                                                          |
| ETIM 9                | EC000882                                                                                               |
| ECLASS 8.0            | 27400556                                                                                               |
|                       |                                                                                                        |