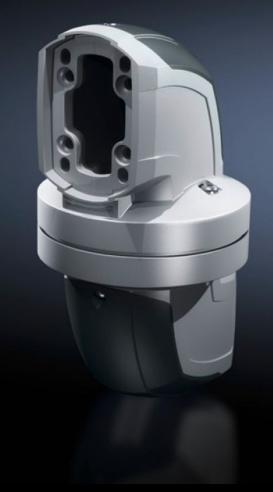

### CP 6212.620 - Intermediate hinge CP 120

For vertically hinged connection of horizontal support sections within the support arm system. Removable cover for simple cable entry.

#### **Features**

| Model No.                  | CP 6212.620                                                                                                                            |
|----------------------------|----------------------------------------------------------------------------------------------------------------------------------------|
| Product description        | For vertically hinged connection of horizontal support sections within the support arm system. Removable cover for simple cable entry. |
| Material                   | Intermediate hinge: Cast aluminium<br>Cover: Plastic                                                                                   |
| Colour                     | Intermediate hinge: RAL 7035<br>Cover: RAL 7024                                                                                        |
| Supply includes            | Seals Screws for restricting rotation range Adjusting screws Self-tapping screws for support section attachment                        |
| Rotating/tilting           | Yes                                                                                                                                    |
| Rotation angle/swivel area | approx. 330°.<br>The range of rotation can be limited by inserting the screws<br>provided.                                             |
| Packs of                   | 1 pc(s).                                                                                                                               |
| Net weight                 | 4.798                                                                                                                                  |
| Gross weight               | 5.48                                                                                                                                   |
| Customs tariff number      | 76169990                                                                                                                               |
| EAN                        | 4028177684164                                                                                                                          |
| ETIM 9                     | EC000882                                                                                                                               |
| ECLASS 8.0                 | 27400556                                                                                                                               |