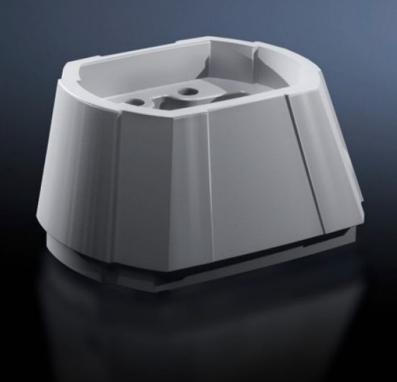

### CP 6212.640 - Adaptor for support arm combination

Connection component between large and small support arm systems as well as for external mounting of small, slimline operating housings