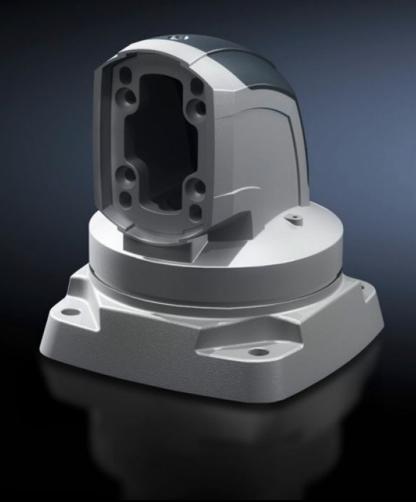

#### CP 6212.700 - Top-mounted joint CP 120 Horizontal outlet

For swivel mounting of the support arm system on horizontal surfaces – also suitable for suspending from the ceiling. Removable cover for simple cable entry.

#### **Features**

| Model No.                  | CP 6212.700                                                                                                                                                   |
|----------------------------|---------------------------------------------------------------------------------------------------------------------------------------------------------------|
| Product description        | For swivel mounting of the support arm system on horizontal surfaces – also suitable for suspending from the ceiling. Removable cover for simple cable entry. |
| Material                   | Top-mounted joint: Cast aluminium<br>Cover: Plastic                                                                                                           |
| Colour                     | Top-mounted joint: RAL 7035<br>Cover: RAL 7024                                                                                                                |
| Supply includes            | Seals Screws for restricting rotation range Adjusting screws Self-tapping screws for support section attachment                                               |
| Rotating/tilting           | Yes                                                                                                                                                           |
| Rotation angle/swivel area | approx. 330°.<br>The range of rotation can be limited by inserting the screws/limit plate provided.                                                           |
| Packs of                   | 1 pc(s).                                                                                                                                                      |
| Net weight                 | 5.75                                                                                                                                                          |
| Gross weight               | 5.86                                                                                                                                                          |
| Customs tariff number      | 76169990                                                                                                                                                      |
| EAN                        | 4028177683990                                                                                                                                                 |
| ETIM 9                     | EC000882                                                                                                                                                      |
| ECLASS 8.0                 | 27400556                                                                                                                                                      |