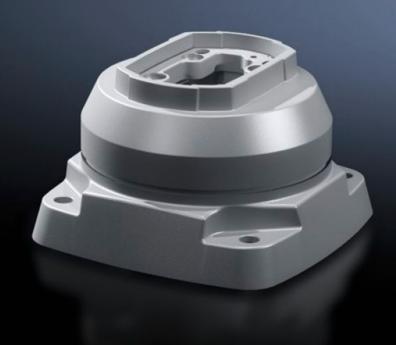

## CP 6212.720 - Top-mounted joint CP 120 Vertical outlet

For swivel mounting of the support arm system on horizontal surfaces – also suitable for suspending from the ceiling.

#### **Features**

| Model No.                  | CP 6212.720                                                                                                           |
|----------------------------|-----------------------------------------------------------------------------------------------------------------------|
| Product description        | For swivel mounting of the support arm system on horizontal surfaces – also suitable for suspending from the ceiling. |
| Material                   | Cast aluminium                                                                                                        |
| Colour                     | RAL 7035                                                                                                              |
| Supply includes            | Seals Screws for restricting rotation range Adjusting screws Self-tapping screws for support section attachment       |
| Rotating/tilting           | Yes                                                                                                                   |
| Rotation angle/swivel area | approx. 330°.<br>The range of rotation can be limited by inserting the screws<br>provided.                            |
| Packs of                   | 1 pc(s).                                                                                                              |
| Net weight                 | 5                                                                                                                     |
| Gross weight               | 5.42                                                                                                                  |
| Customs tariff number      | 76169990                                                                                                              |
| EAN                        | 4028177684003                                                                                                         |
| ETIM 9                     | EC000882                                                                                                              |
| ECLASS 8.0                 | 27400556                                                                                                              |
|                            |                                                                                                                       |