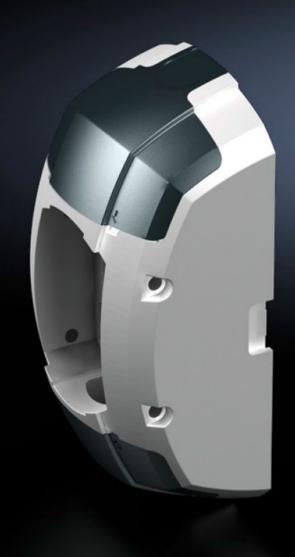

#### CP 6212.800 - Wall/base mounting bracket CP 120, large

For stable attachment of the support arm system to vertical or horizontal surfaces.

#### **Features**

| Model No.             | CP 6212.800                                                                                                                                                                                                |
|-----------------------|------------------------------------------------------------------------------------------------------------------------------------------------------------------------------------------------------------|
| Product description   | For stable attachment of the support arm system to vertical or horizontal surfaces.                                                                                                                        |
| Benefits              | Prepared for flexible cable entry and routing from all sides Integral one-man assembly via machined keyhole Optional anti-twist attachment on the mounting surface by pinning Integral adjustment facility |
| Material              | Wall/base mounting bracket: Cast aluminium<br>Cover: Plastic                                                                                                                                               |
| Colour                | Wall/base mounting bracket, RAL 7035<br>Cover: RAL 7024                                                                                                                                                    |
| Supply includes       | Seals Grub screws Adjusting screws Self-tapping screws for support section attachment                                                                                                                      |
| Rifid y/n             | Yes                                                                                                                                                                                                        |
| Packs of              | 1 pc(s).                                                                                                                                                                                                   |
| Net weight            | 2.652                                                                                                                                                                                                      |
| Gross weight          | 2.852                                                                                                                                                                                                      |
| Customs tariff number | 83024900                                                                                                                                                                                                   |
| EAN                   | 4028177684140                                                                                                                                                                                              |
| ETIM 9                | EC000882                                                                                                                                                                                                   |
| ECLASS 8.0            | 27400556                                                                                                                                                                                                   |