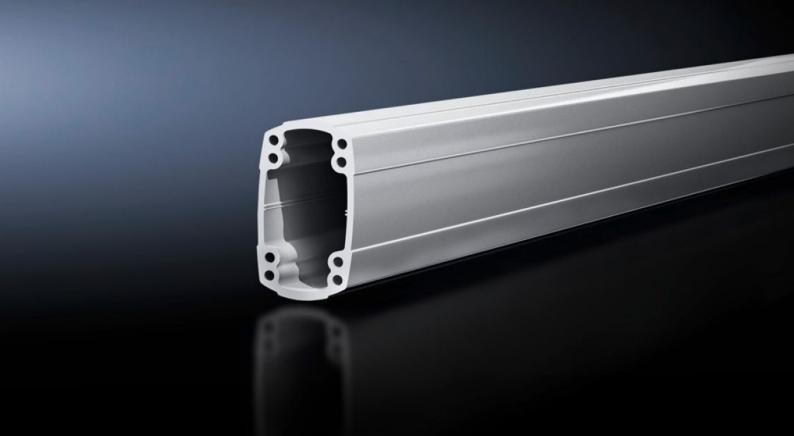

## CP 6218.200 - Support section CP 180 solid

Attachment to the connection components with 4 self-tapping screws in the screw channel. May be cut to any required length, no thread-tapping required. Closed cable duct with a large cross-section.

#### **Features**

| Model No.             | CP 6218.200                                                                                                                                                                                           |
|-----------------------|-------------------------------------------------------------------------------------------------------------------------------------------------------------------------------------------------------|
| Product description   | Attachment to the connection components with 4 self-tapping screws in the screw channel. May be cut to any required length, no thread-tapping required. Closed cable duct with a large cross-section. |
| Material              | Support section: Extruded aluminium section                                                                                                                                                           |
| Colour                | Support section: RAL 7035                                                                                                                                                                             |
| Supply includes       | Support section                                                                                                                                                                                       |
| Length                | 2,000 mm                                                                                                                                                                                              |
| Dimensions            | Width: 90 mm<br>Height: 160 mm<br>Length: 2,000 mm                                                                                                                                                    |
| Packs of              | 1 pc(s).                                                                                                                                                                                              |
| Net weight            | 20.439                                                                                                                                                                                                |
| Gross weight          | 21.515                                                                                                                                                                                                |
| Customs tariff number | 76042100                                                                                                                                                                                              |
| EAN                   | 4028177683822                                                                                                                                                                                         |
| ETIM 9                | EC000882                                                                                                                                                                                              |
| ECLASS 8.0            | 27400556                                                                                                                                                                                              |