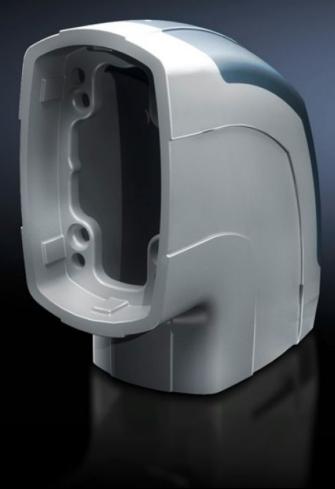

# CP 6218.600 - Angle piece 90° CP 180

For connecting horizontal and vertical support arm components. Removable covers for simple cable entry.

#### **Features**

| Model No.             | CP 6218.600                                                                                              |
|-----------------------|----------------------------------------------------------------------------------------------------------|
| Product description   | For connecting horizontal and vertical support arm components.  Removable covers for simple cable entry. |
| Material              | Angle piece: Cast aluminium<br>Cover: Plastic                                                            |
| Colour                | Angle piece: RAL 7035<br>Cover: RAL 7024                                                                 |
| Supply includes       | Seals Adjusting screws Self-tapping screws for support section attachment                                |
| Rifid y/n             | Yes                                                                                                      |
| Packs of              | 1 pc(s).                                                                                                 |
| Net weight            | 3.2                                                                                                      |
| Gross weight          | 3.4                                                                                                      |
| Customs tariff number | 76169990                                                                                                 |
| EAN                   | 4028177683891                                                                                            |
| ETIM 9                | EC000882                                                                                                 |
| ECLASS 8.0            | 27400556                                                                                                 |
|                       |                                                                                                          |