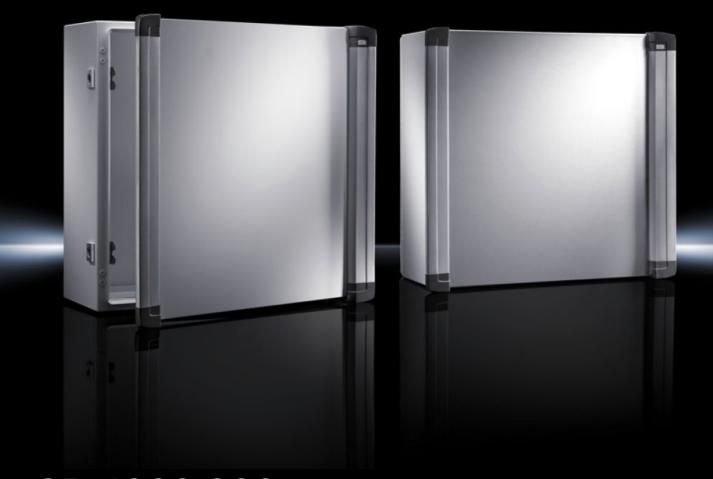

## CP 6320.300 - Command panels with handle strips

Operating housings with modern sheet steel handle strips, with support arm cut-out  $\emptyset$  130 mm to fit support arm system CP 60 / 120 / 180, service access optionally from the front or rear, aluminium front panel easily removable for machining, protection category IP 55.

#### **Features**

| Model No.                               | CP 6320.300                                                       |
|-----------------------------------------|-------------------------------------------------------------------|
| Material                                | Enclosure and door: Sheet steel                                   |
|                                         | Handle strips: Aluminium                                          |
|                                         | Front panel: Aluminium                                            |
|                                         | Cover caps: Plastic                                               |
| Surface finish                          | Enclosure and door: Dipcoat primed, powder-coated on the outside, |
|                                         | textured paint                                                    |
|                                         | Handle strip: Natural anodised                                    |
|                                         | Front panel: Natural anodised                                     |
| Colour                                  | Enclosure and door: RAL 7035                                      |
|                                         | Handle strip: Natural anodised                                    |
|                                         | Front panel: Natural anodised                                     |
|                                         | Cover caps: similar to RAL 7024                                   |
| Supply includes                         | Enclosure with cut-out and reinforcement for support arm          |
|                                         | connection Ø 130 mm                                               |
|                                         | Front with maximum cut-out, covered with easily machinable 3 mm   |
|                                         | aluminium front panel                                             |
|                                         | Side handle strips and cover caps                                 |
|                                         | Cam lock with 3 mm double-bit insert                              |
|                                         | Integral interior installation bracket with TS system punchings   |
| Dimensions                              | Width: 380 mm                                                     |
|                                         | Height: 380 mm                                                    |
|                                         | Depth: 210 mm                                                     |
| IP protection category to IEC 60<br>529 | IP 55                                                             |
| Design                                  | Servicing access from the rear                                    |