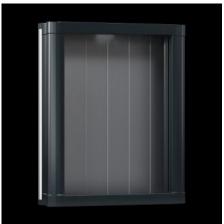

## CP 6340.000 - Compact Panel

Command panel in an elegant design made from extruded aluminium sections. Ideal for small operator panels. Versatile interior installation

#### **Features**

| Model No.           | CP 6340.000                                                                                                                                                                                                                                                                                                                                    |
|---------------------|------------------------------------------------------------------------------------------------------------------------------------------------------------------------------------------------------------------------------------------------------------------------------------------------------------------------------------------------|
| Design              | With support arm connection 90 x 71 mm for CP 40, steel                                                                                                                                                                                                                                                                                        |
| Product description | For small operating units built into front panels. The front panel is inserted from the rear and secured with screw clamps. Special front panels with a material thickness of between 2 and 6 mm are possible. Rear panel optionally hinged on the left or right. Roof tray with cut-out and reinforcement for support arm system CP 40 steel. |
| Material            | Roof tray, base tray: Die-cast zinc<br>Rear panel: Aluminium<br>Side parts: Extruded aluminium section<br>Screw cover: Plastic                                                                                                                                                                                                                 |
| Surface finish      | Roof tray, base tray, side parts: Powder-coated<br>Rear panel: natural anodised                                                                                                                                                                                                                                                                |
| Colour              | RAL 7024                                                                                                                                                                                                                                                                                                                                       |
| Supply includes     | Roof tray Base tray Rear panel Side parts Screw cover Seal and screw clamp                                                                                                                                                                                                                                                                     |