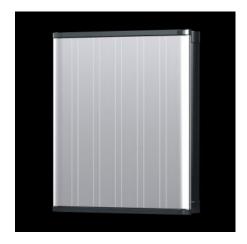

## CP 6340.000 - Compact Panel

Command panel in an elegant design made from extruded aluminium sections. Ideal for small operator panels. Versatile interior installation

#### **Features**

| Model No.           | CP 6340.000                                                                                                                                                                                                                                                                                                                                    |
|---------------------|------------------------------------------------------------------------------------------------------------------------------------------------------------------------------------------------------------------------------------------------------------------------------------------------------------------------------------------------|
| Design              | With support arm connection 90 x 71 mm for CP 40, steel                                                                                                                                                                                                                                                                                        |
| Product description | For small operating units built into front panels. The front panel is inserted from the rear and secured with screw clamps. Special front panels with a material thickness of between 2 and 6 mm are possible. Rear panel optionally hinged on the left or right. Roof tray with cut-out and reinforcement for support arm system CP 40 steel. |
| Material            | Roof tray, base tray: Die-cast zinc<br>Rear panel: Aluminium<br>Side parts: Extruded aluminium section<br>Screw cover: Plastic                                                                                                                                                                                                                 |
| Surface finish      | Roof tray, base tray, side parts: Powder-coated<br>Rear panel: natural anodised                                                                                                                                                                                                                                                                |
| Colour              | RAL 7024                                                                                                                                                                                                                                                                                                                                       |
| Supply includes     | Roof tray Base tray Rear panel Side parts Screw cover Seal and screw clamp                                                                                                                                                                                                                                                                     |