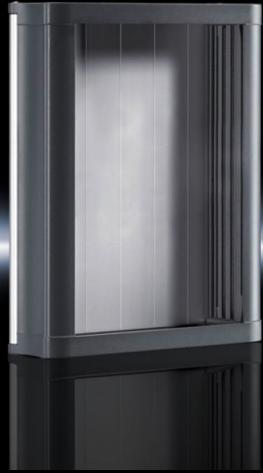

## CP 6340.000 - Compact Panel

Command panel in an elegant design made from extruded aluminium sections. Ideal for small operator panels. Versatile interior installation

#### **Features**

| Model No.           | CP 6340.000                                                                                                                                                                                                                                                                                                                                    |
|---------------------|------------------------------------------------------------------------------------------------------------------------------------------------------------------------------------------------------------------------------------------------------------------------------------------------------------------------------------------------|
| Design              | With support arm connection 90 x 71 mm for CP 40, steel                                                                                                                                                                                                                                                                                        |
| Product description | For small operating units built into front panels. The front panel is inserted from the rear and secured with screw clamps. Special front panels with a material thickness of between 2 and 6 mm are possible. Rear panel optionally hinged on the left or right. Roof tray with cut-out and reinforcement for support arm system CP 40 steel. |
| Material            | Roof tray, base tray: Die-cast zinc<br>Rear panel: Aluminium<br>Side parts: Extruded aluminium section<br>Screw cover: Plastic                                                                                                                                                                                                                 |
| Surface finish      | Roof tray, base tray, side parts: Powder-coated<br>Rear panel: natural anodised                                                                                                                                                                                                                                                                |
| Colour              | RAL 7024                                                                                                                                                                                                                                                                                                                                       |
| Supply includes     | Roof tray Base tray Rear panel Side parts Screw cover Seal and screw clamp                                                                                                                                                                                                                                                                     |