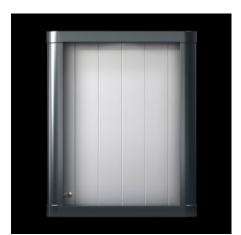

## CP 6340.000 - Compact Panel

Command panel in an elegant design made from extruded aluminium sections. Ideal for small operator panels. Versatile interior installation

#### **Features**

| Model No.           | CP 6340.000                                                                                                                                                                                                                                                                                                                                    |
|---------------------|------------------------------------------------------------------------------------------------------------------------------------------------------------------------------------------------------------------------------------------------------------------------------------------------------------------------------------------------|
| Design              | With support arm connection 90 x 71 mm for CP 40, steel                                                                                                                                                                                                                                                                                        |
| Product description | For small operating units built into front panels. The front panel is inserted from the rear and secured with screw clamps. Special front panels with a material thickness of between 2 and 6 mm are possible. Rear panel optionally hinged on the left or right. Roof tray with cut-out and reinforcement for support arm system CP 40 steel. |
| Material            | Roof tray, base tray: Die-cast zinc<br>Rear panel: Aluminium<br>Side parts: Extruded aluminium section<br>Screw cover: Plastic                                                                                                                                                                                                                 |
| Surface finish      | Roof tray, base tray, side parts: Powder-coated<br>Rear panel: natural anodised                                                                                                                                                                                                                                                                |
| Colour              | RAL 7024                                                                                                                                                                                                                                                                                                                                       |
| Supply includes     | Roof tray Base tray Rear panel Side parts Screw cover Seal and screw clamp                                                                                                                                                                                                                                                                     |