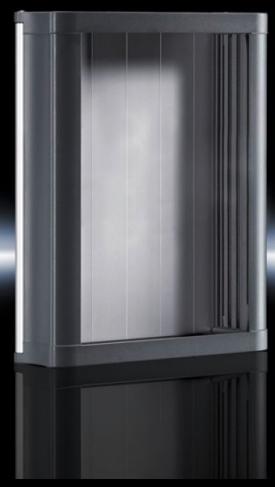

## CP 6340.100 - Compact Panel

Command panel in an elegant design made from extruded aluminium sections. Ideal for small operator panels. Versatile interior installation

#### **Features**

| Model No.           | CP 6340.100                                                                                                                                                                                                                                                                                                                                    |
|---------------------|------------------------------------------------------------------------------------------------------------------------------------------------------------------------------------------------------------------------------------------------------------------------------------------------------------------------------------------------|
| Design              | With support arm connection 90 x 71 mm for CP 40, steel                                                                                                                                                                                                                                                                                        |
| Product description | For small operating units built into front panels. The front panel is inserted from the rear and secured with screw clamps. Special front panels with a material thickness of between 2 and 6 mm are possible. Rear panel optionally hinged on the left or right. Roof tray with cut-out and reinforcement for support arm system CP 40 steel. |
| Material            | Roof tray, base tray: Die-cast zinc Rear panel: Aluminium Side parts: Extruded aluminium section Screw cover: Plastic                                                                                                                                                                                                                          |
| Surface finish      | Roof tray, base tray, side parts: Powder-coated<br>Rear panel: natural anodised                                                                                                                                                                                                                                                                |
| Colour              | RAL 7024                                                                                                                                                                                                                                                                                                                                       |
| Supply includes     | Roof tray Base tray Rear panel Side parts Screw cover Seal and screw clamp                                                                                                                                                                                                                                                                     |