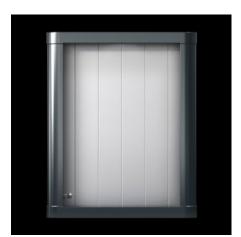

## CP 6340.100 - Compact Panel

Command panel in an elegant design made from extruded aluminium sections. Ideal for small operator panels. Versatile interior installation

#### **Features**

| Model No.           | CP 6340.100                                                                                                                                                                                                                                                                                                                                    |
|---------------------|------------------------------------------------------------------------------------------------------------------------------------------------------------------------------------------------------------------------------------------------------------------------------------------------------------------------------------------------|
| Design              | With support arm connection 90 x 71 mm for CP 40, steel                                                                                                                                                                                                                                                                                        |
| Product description | For small operating units built into front panels. The front panel is inserted from the rear and secured with screw clamps. Special front panels with a material thickness of between 2 and 6 mm are possible. Rear panel optionally hinged on the left or right. Roof tray with cut-out and reinforcement for support arm system CP 40 steel. |
| Material            | Roof tray, base tray: Die-cast zinc Rear panel: Aluminium Side parts: Extruded aluminium section Screw cover: Plastic                                                                                                                                                                                                                          |
| Surface finish      | Roof tray, base tray, side parts: Powder-coated<br>Rear panel: natural anodised                                                                                                                                                                                                                                                                |
| Colour              | RAL 7024                                                                                                                                                                                                                                                                                                                                       |
| Supply includes     | Roof tray Base tray Rear panel Side parts Screw cover Seal and screw clamp                                                                                                                                                                                                                                                                     |