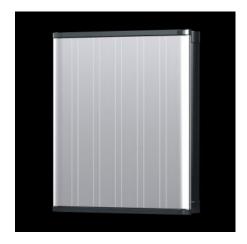

## CP 6340.100 - Compact Panel

Command panel in an elegant design made from extruded aluminium sections. Ideal for small operator panels. Versatile interior installation

#### **Features**

| Model No.           | CP 6340.100                                                                                                                                                                                                                                                                                                                                    |
|---------------------|------------------------------------------------------------------------------------------------------------------------------------------------------------------------------------------------------------------------------------------------------------------------------------------------------------------------------------------------|
| Design              | With support arm connection 90 x 71 mm for CP 40, steel                                                                                                                                                                                                                                                                                        |
| Product description | For small operating units built into front panels. The front panel is inserted from the rear and secured with screw clamps. Special front panels with a material thickness of between 2 and 6 mm are possible. Rear panel optionally hinged on the left or right. Roof tray with cut-out and reinforcement for support arm system CP 40 steel. |
| Material            | Roof tray, base tray: Die-cast zinc Rear panel: Aluminium Side parts: Extruded aluminium section Screw cover: Plastic                                                                                                                                                                                                                          |
| Surface finish      | Roof tray, base tray, side parts: Powder-coated<br>Rear panel: natural anodised                                                                                                                                                                                                                                                                |
| Colour              | RAL 7024                                                                                                                                                                                                                                                                                                                                       |
| Supply includes     | Roof tray Base tray Rear panel Side parts Screw cover Seal and screw clamp                                                                                                                                                                                                                                                                     |