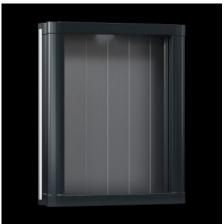

## CP 6340.100 - Compact Panel

Command panel in an elegant design made from extruded aluminium sections. Ideal for small operator panels. Versatile interior installation

#### **Features**

| Model No.           | CP 6340.100                                                                                                                                                                                                                                                                                                                                    |
|---------------------|------------------------------------------------------------------------------------------------------------------------------------------------------------------------------------------------------------------------------------------------------------------------------------------------------------------------------------------------|
| Design              | With support arm connection 90 x 71 mm for CP 40, steel                                                                                                                                                                                                                                                                                        |
| Product description | For small operating units built into front panels. The front panel is inserted from the rear and secured with screw clamps. Special front panels with a material thickness of between 2 and 6 mm are possible. Rear panel optionally hinged on the left or right. Roof tray with cut-out and reinforcement for support arm system CP 40 steel. |
| Material            | Roof tray, base tray: Die-cast zinc Rear panel: Aluminium Side parts: Extruded aluminium section Screw cover: Plastic                                                                                                                                                                                                                          |
| Surface finish      | Roof tray, base tray, side parts: Powder-coated<br>Rear panel: natural anodised                                                                                                                                                                                                                                                                |
| Colour              | RAL 7024                                                                                                                                                                                                                                                                                                                                       |
| Supply includes     | Roof tray Base tray Rear panel Side parts Screw cover Seal and screw clamp                                                                                                                                                                                                                                                                     |