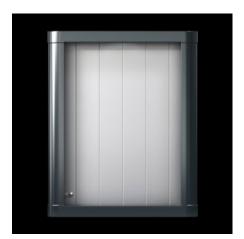

## CP 6340.300 - Compact Panel

Command panel in an elegant design made from extruded aluminium sections. Ideal for small operator panels. Versatile interior installation

#### **Features**

| Model No.           | CP 6340.300                                                                                                                                                                                                                                                                                                                                    |
|---------------------|------------------------------------------------------------------------------------------------------------------------------------------------------------------------------------------------------------------------------------------------------------------------------------------------------------------------------------------------|
| Design              | With support arm connection 90 x 71 mm for CP 40, steel                                                                                                                                                                                                                                                                                        |
| Product description | For small operating units built into front panels. The front panel is inserted from the rear and secured with screw clamps. Special front panels with a material thickness of between 2 and 6 mm are possible. Rear panel optionally hinged on the left or right. Roof tray with cut-out and reinforcement for support arm system CP 40 steel. |
| Material            | Roof tray, base tray: Die-cast zinc<br>Rear panel: Aluminium<br>Side parts: Extruded aluminium section<br>Screw cover: Plastic                                                                                                                                                                                                                 |
| Surface finish      | Roof tray, base tray, side parts: Powder-coated<br>Rear panel: natural anodised                                                                                                                                                                                                                                                                |
| Colour              | RAL 7024                                                                                                                                                                                                                                                                                                                                       |
| Supply includes     | Roof tray Base tray Rear panel Side parts Screw cover Seal and screw clamp                                                                                                                                                                                                                                                                     |