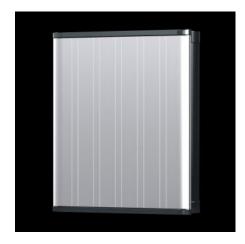

## CP 6340.300 - Compact Panel

Command panel in an elegant design made from extruded aluminium sections. Ideal for small operator panels. Versatile interior installation

#### **Features**

| Model No.           | CP 6340.300                                                                                                                                                                                                                                                                                                                                    |
|---------------------|------------------------------------------------------------------------------------------------------------------------------------------------------------------------------------------------------------------------------------------------------------------------------------------------------------------------------------------------|
| Design              | With support arm connection 90 x 71 mm for CP 40, steel                                                                                                                                                                                                                                                                                        |
| Product description | For small operating units built into front panels. The front panel is inserted from the rear and secured with screw clamps. Special front panels with a material thickness of between 2 and 6 mm are possible. Rear panel optionally hinged on the left or right. Roof tray with cut-out and reinforcement for support arm system CP 40 steel. |
| Material            | Roof tray, base tray: Die-cast zinc<br>Rear panel: Aluminium<br>Side parts: Extruded aluminium section<br>Screw cover: Plastic                                                                                                                                                                                                                 |
| Surface finish      | Roof tray, base tray, side parts: Powder-coated<br>Rear panel: natural anodised                                                                                                                                                                                                                                                                |
| Colour              | RAL 7024                                                                                                                                                                                                                                                                                                                                       |
| Supply includes     | Roof tray Base tray Rear panel Side parts Screw cover Seal and screw clamp                                                                                                                                                                                                                                                                     |