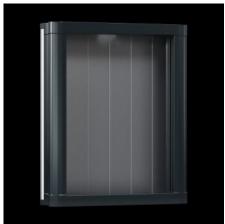

## CP 6340.300 - Compact Panel

Command panel in an elegant design made from extruded aluminium sections. Ideal for small operator panels. Versatile interior installation

#### **Features**

| Model No.           | CP 6340.300                                                                                                                                                                                                                                                                                                                                    |
|---------------------|------------------------------------------------------------------------------------------------------------------------------------------------------------------------------------------------------------------------------------------------------------------------------------------------------------------------------------------------|
| Design              | With support arm connection 90 x 71 mm for CP 40, steel                                                                                                                                                                                                                                                                                        |
| Product description | For small operating units built into front panels. The front panel is inserted from the rear and secured with screw clamps. Special front panels with a material thickness of between 2 and 6 mm are possible. Rear panel optionally hinged on the left or right. Roof tray with cut-out and reinforcement for support arm system CP 40 steel. |
| Material            | Roof tray, base tray: Die-cast zinc<br>Rear panel: Aluminium<br>Side parts: Extruded aluminium section<br>Screw cover: Plastic                                                                                                                                                                                                                 |
| Surface finish      | Roof tray, base tray, side parts: Powder-coated<br>Rear panel: natural anodised                                                                                                                                                                                                                                                                |
| Colour              | RAL 7024                                                                                                                                                                                                                                                                                                                                       |
| Supply includes     | Roof tray Base tray Rear panel Side parts Screw cover Seal and screw clamp                                                                                                                                                                                                                                                                     |