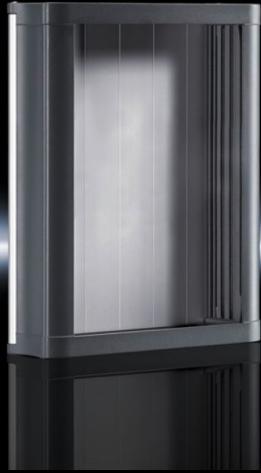

## CP 6340.300 - Compact Panel

Command panel in an elegant design made from extruded aluminium sections. Ideal for small operator panels. Versatile interior installation

#### **Features**

| Model No.           | CP 6340.300                                                                                                                                                                                                                                                                                                                                    |
|---------------------|------------------------------------------------------------------------------------------------------------------------------------------------------------------------------------------------------------------------------------------------------------------------------------------------------------------------------------------------|
| Design              | With support arm connection 90 x 71 mm for CP 40, steel                                                                                                                                                                                                                                                                                        |
| Product description | For small operating units built into front panels. The front panel is inserted from the rear and secured with screw clamps. Special front panels with a material thickness of between 2 and 6 mm are possible. Rear panel optionally hinged on the left or right. Roof tray with cut-out and reinforcement for support arm system CP 40 steel. |
| Material            | Roof tray, base tray: Die-cast zinc<br>Rear panel: Aluminium<br>Side parts: Extruded aluminium section<br>Screw cover: Plastic                                                                                                                                                                                                                 |
| Surface finish      | Roof tray, base tray, side parts: Powder-coated<br>Rear panel: natural anodised                                                                                                                                                                                                                                                                |
| Colour              | RAL 7024                                                                                                                                                                                                                                                                                                                                       |
| Supply includes     | Roof tray Base tray Rear panel Side parts Screw cover Seal and screw clamp                                                                                                                                                                                                                                                                     |