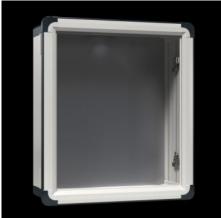

#### CP 6372.541 - Comfort Panel

Aluminium enclosure, high thermal conductivity for optimum passive heat dissipation. Low weight coupled with high stability. Protection category IP 65 to IEC 60 529.

#### **Features**

| Model No.       | CP 6372.541                                                 |
|-----------------|-------------------------------------------------------------|
| Design          | Support arm connection, rectangular 120 x 65 mm             |
| Benefits        | Aluminium enclosure, high thermal conductivity for optimum  |
|                 | passive heat dissipation.                                   |
|                 | Low weight coupled with high stability                      |
|                 | Compatible with all Rittal stand and support arm systems    |
| Material        | Enclosure: Extruded aluminium section                       |
|                 | Corner pieces: Die-cast zinc                                |
|                 | Corner protectors: Plastic                                  |
| General colour  | Natural anodised                                            |
| Colour          | Enclosure: Natural anodised                                 |
|                 | Corner pieces: RAL 7035                                     |
|                 | Corner protectors: similar to RAL 7024                      |
| Supply includes | Enclosure with cut-out for support arm connection           |
|                 | 3 mm double-bit lock insert may be exchanged for 41 mm lock |
|                 | inserts, plastic handles and T handles, type C              |
|                 | Seals and assembly parts for front panels                   |
|                 | Hinged rear panel, hinging on the longest side              |