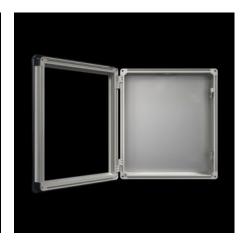

#### CP 6372.541 - Comfort Panel

Aluminium enclosure, high thermal conductivity for optimum passive heat dissipation. Low weight coupled with high stability. Protection category IP 65 to IEC 60 529.

#### **Features**

| Model No.       | CP 6372.541                                                 |
|-----------------|-------------------------------------------------------------|
| Design          | Support arm connection, rectangular 120 x 65 mm             |
| Benefits        | Aluminium enclosure, high thermal conductivity for optimum  |
|                 | passive heat dissipation.                                   |
|                 | Low weight coupled with high stability                      |
|                 | Compatible with all Rittal stand and support arm systems    |
| Material        | Enclosure: Extruded aluminium section                       |
|                 | Corner pieces: Die-cast zinc                                |
|                 | Corner protectors: Plastic                                  |
| General colour  | Natural anodised                                            |
| Colour          | Enclosure: Natural anodised                                 |
|                 | Corner pieces: RAL 7035                                     |
|                 | Corner protectors: similar to RAL 7024                      |
| Supply includes | Enclosure with cut-out for support arm connection           |
|                 | 3 mm double-bit lock insert may be exchanged for 41 mm lock |
|                 | inserts, plastic handles and T handles, type C              |
|                 | Seals and assembly parts for front panels                   |
|                 | Hinged rear panel, hinging on the longest side              |