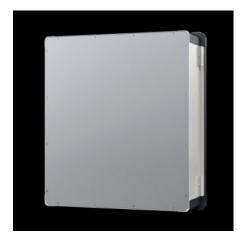

#### CP 6372.541 - Comfort Panel

Aluminium enclosure, high thermal conductivity for optimum passive heat dissipation. Low weight coupled with high stability. Protection category IP 65 to IEC 60 529.

#### **Features**

| Model No.       | CP 6372.541                                                 |
|-----------------|-------------------------------------------------------------|
| Design          | Support arm connection, rectangular 120 x 65 mm             |
| Benefits        | Aluminium enclosure, high thermal conductivity for optimum  |
|                 | passive heat dissipation.                                   |
|                 | Low weight coupled with high stability                      |
|                 | Compatible with all Rittal stand and support arm systems    |
| Material        | Enclosure: Extruded aluminium section                       |
|                 | Corner pieces: Die-cast zinc                                |
|                 | Corner protectors: Plastic                                  |
| General colour  | Natural anodised                                            |
| Colour          | Enclosure: Natural anodised                                 |
|                 | Corner pieces: RAL 7035                                     |
|                 | Corner protectors: similar to RAL 7024                      |
| Supply includes | Enclosure with cut-out for support arm connection           |
|                 | 3 mm double-bit lock insert may be exchanged for 41 mm lock |
|                 | inserts, plastic handles and T handles, type C              |
|                 | Seals and assembly parts for front panels                   |
|                 | Hinged rear panel, hinging on the longest side              |