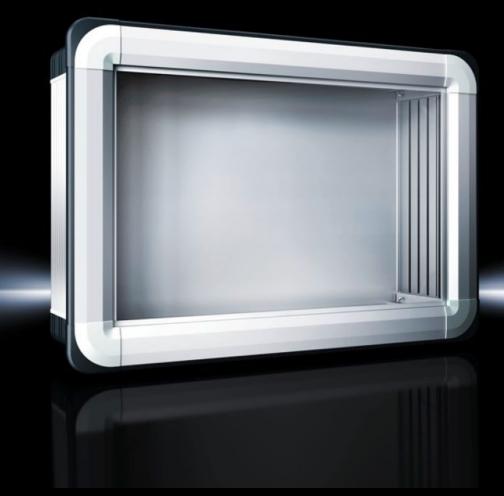

#### CP 6372.541 - Comfort Panel

Aluminium enclosure, high thermal conductivity for optimum passive heat dissipation. Low weight coupled with high stability. Protection category IP 65 to IEC 60 529.

#### **Features**

| Model No.       | CP 6372.541                                                 |
|-----------------|-------------------------------------------------------------|
| Design          | Support arm connection, rectangular 120 x 65 mm             |
| Benefits        | Aluminium enclosure, high thermal conductivity for optimum  |
|                 | passive heat dissipation.                                   |
|                 | Low weight coupled with high stability                      |
|                 | Compatible with all Rittal stand and support arm systems    |
| Material        | Enclosure: Extruded aluminium section                       |
|                 | Corner pieces: Die-cast zinc                                |
|                 | Corner protectors: Plastic                                  |
| General colour  | Natural anodised                                            |
| Colour          | Enclosure: Natural anodised                                 |
|                 | Corner pieces: RAL 7035                                     |
|                 | Corner protectors: similar to RAL 7024                      |
| Supply includes | Enclosure with cut-out for support arm connection           |
|                 | 3 mm double-bit lock insert may be exchanged for 41 mm lock |
|                 | inserts, plastic handles and T handles, type C              |
|                 | Seals and assembly parts for front panels                   |
|                 | Hinged rear panel, hinging on the longest side              |