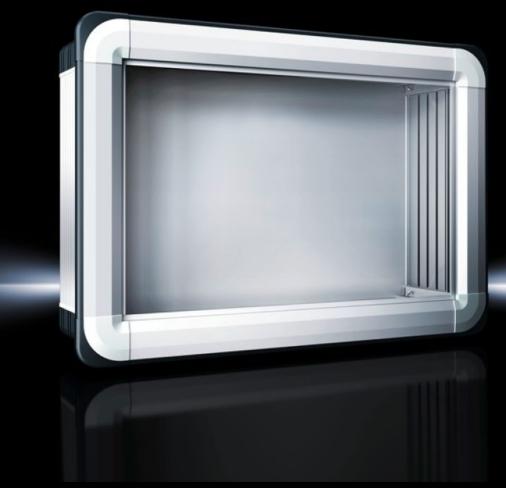

#### CP 6372.561 - Comfort Panel

Aluminium enclosure, high thermal conductivity for optimum passive heat dissipation. Low weight coupled with high stability. Protection category IP 65 to IEC 60 529.

#### **Features**

| Model No.          | CP 6372.561                                                 |
|--------------------|-------------------------------------------------------------|
| Design             | Support arm connection, rectangular 120 x 65 mm             |
| Benefits           | Aluminium enclosure, high thermal conductivity for optimum  |
|                    | passive heat dissipation.                                   |
|                    | Low weight coupled with high stability                      |
|                    | Compatible with all Rittal stand and support arm systems    |
| Material           | Enclosure: Extruded aluminium section                       |
|                    | Corner pieces: Die-cast zinc                                |
|                    | Corner protectors: Plastic                                  |
| General colour     | Natural anodised                                            |
| Colour             | Enclosure: Natural anodised                                 |
|                    | Corner pieces: RAL 7035                                     |
|                    | Corner protectors: similar to RAL 7024                      |
| Supply includes    | Enclosure with cut-out for support arm connection           |
|                    | 3 mm double-bit lock insert may be exchanged for 41 mm lock |
|                    | inserts, plastic handles and T handles, type C              |
|                    | Seals and assembly parts for front panels                   |
|                    | Hinged rear panel, hinging on the longest side              |
| Installation depth | 74 mm                                                       |