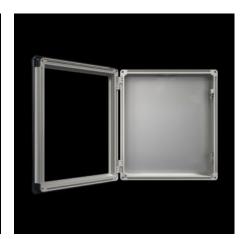

#### CP 6372.561 - Comfort Panel

Aluminium enclosure, high thermal conductivity for optimum passive heat dissipation. Low weight coupled with high stability. Protection category IP 65 to IEC 60 529.

#### **Features**

| Model No.          | CP 6372.561                                                 |
|--------------------|-------------------------------------------------------------|
| Design             | Support arm connection, rectangular 120 x 65 mm             |
| Benefits           | Aluminium enclosure, high thermal conductivity for optimum  |
|                    | passive heat dissipation.                                   |
|                    | Low weight coupled with high stability                      |
|                    | Compatible with all Rittal stand and support arm systems    |
| Material           | Enclosure: Extruded aluminium section                       |
|                    | Corner pieces: Die-cast zinc                                |
|                    | Corner protectors: Plastic                                  |
| General colour     | Natural anodised                                            |
| Colour             | Enclosure: Natural anodised                                 |
|                    | Corner pieces: RAL 7035                                     |
|                    | Corner protectors: similar to RAL 7024                      |
| Supply includes    | Enclosure with cut-out for support arm connection           |
|                    | 3 mm double-bit lock insert may be exchanged for 41 mm lock |
|                    | inserts, plastic handles and T handles, type C              |
|                    | Seals and assembly parts for front panels                   |
|                    | Hinged rear panel, hinging on the longest side              |
| Installation depth | 74 mm                                                       |