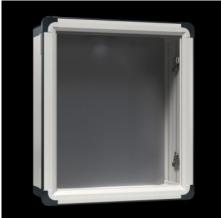

#### CP 6372.561 - Comfort Panel

Aluminium enclosure, high thermal conductivity for optimum passive heat dissipation. Low weight coupled with high stability. Protection category IP 65 to IEC 60 529.

#### **Features**

| Model No.          | CP 6372.561                                                 |
|--------------------|-------------------------------------------------------------|
| Design             | Support arm connection, rectangular 120 x 65 mm             |
| Benefits           | Aluminium enclosure, high thermal conductivity for optimum  |
|                    | passive heat dissipation.                                   |
|                    | Low weight coupled with high stability                      |
|                    | Compatible with all Rittal stand and support arm systems    |
| Material           | Enclosure: Extruded aluminium section                       |
|                    | Corner pieces: Die-cast zinc                                |
|                    | Corner protectors: Plastic                                  |
| General colour     | Natural anodised                                            |
| Colour             | Enclosure: Natural anodised                                 |
|                    | Corner pieces: RAL 7035                                     |
|                    | Corner protectors: similar to RAL 7024                      |
| Supply includes    | Enclosure with cut-out for support arm connection           |
|                    | 3 mm double-bit lock insert may be exchanged for 41 mm lock |
|                    | inserts, plastic handles and T handles, type C              |
|                    | Seals and assembly parts for front panels                   |
|                    | Hinged rear panel, hinging on the longest side              |
| Installation depth | 74 mm                                                       |